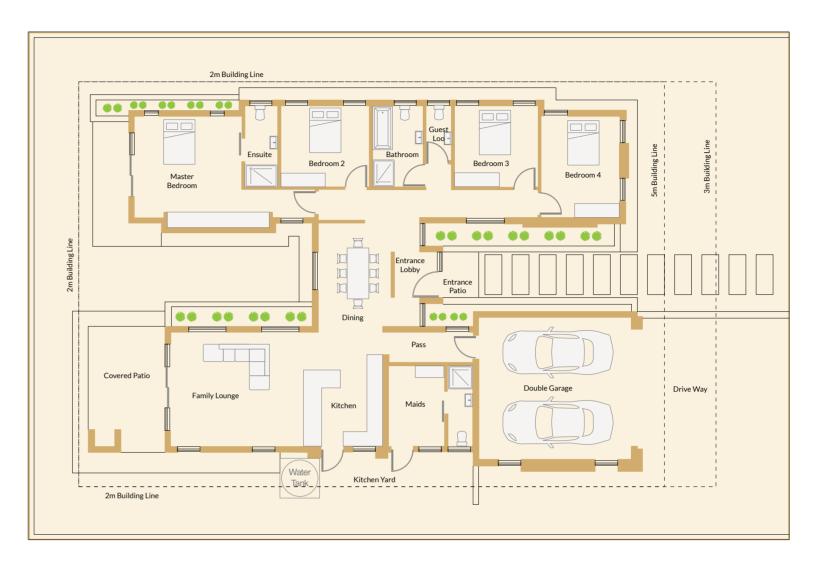

### **Key Features:**

Floor Area: 140m<sup>2</sup> - Optimally designed for spacious and functional living.

Bedrooms: Three - includes a serene master suite that opens up into a patio. Has an ensuite bathroom.

Bathrooms: 2.5 - Sizable modern size bathrooms, perfect with the right fixtures and premium finishes.

Swimming Pool (Optional) - Perfect for relaxation and entertaining.

Entertainment Patio - Ideal for outdoor dining and enjoying tranquil evenings.

| House plan cost            | 1093.00   |
|----------------------------|-----------|
| Approval fees  Grand total | \$1460.00 |