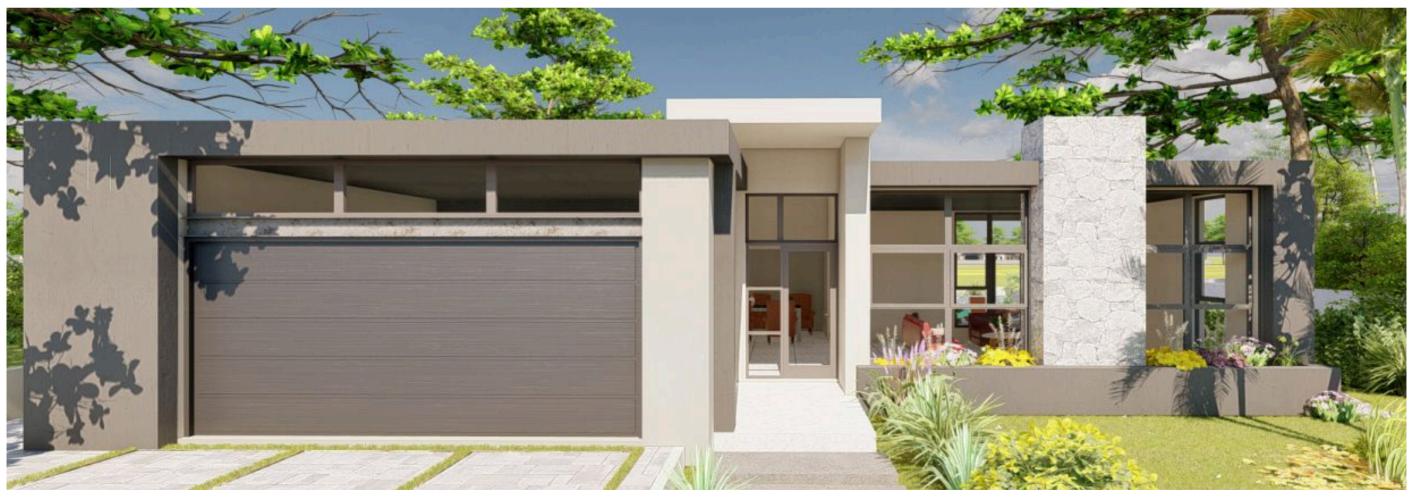

### **Key Features:**

Floor Area: 140m<sup>2</sup> - Optimally designed for spacious and functional living.

Bedrooms: Three - includes a serene master suite that opens up into a patio. Has an ensuite bathroom.

Bathrooms: 2.5 - Sizable modern size bathrooms, perfect with the right fixtures and premium finishes.

Swimming Pool (Optional) - Perfect for relaxation and entertaining.

Entertainment Patio - Ideal for outdoor dining and enjoying tranquil evenings.