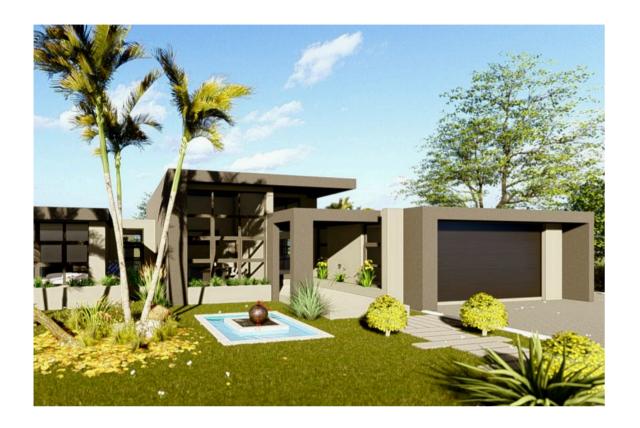

### **Key Features:**

Floor Area: 140m<sup>2</sup> - Optimally designed for spacious and functional living.

Bedrooms: Three - includes a serene master suite that opens up into a patio. Has an ensuite bathroom.

Bathrooms: 2.5 - Sizable modern size bathrooms, perfect with the right fixtures and premium finishes.

Swimming Pool (Optional) - Perfect for relaxation and entertaining.

Entertainment Patio - Ideal for outdoor dining and enjoying tranquil evenings.

| House plan cost            | 1093.00   |
|----------------------------|-----------|
| Approval fees  Grand total | \$1460.00 |