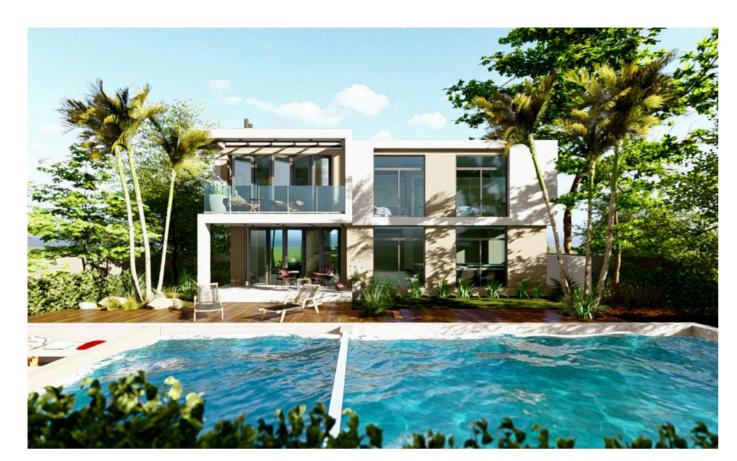

## Double storey plans

# Double storey architectural plans

| Stand size         |      | Typolog | gies |      |      |
|--------------------|------|---------|------|------|------|
| 1000m <sup>2</sup> | T266 | T288    | T291 | T326 | T395 |
| 1500m²             | T266 | T288    | T291 | T326 | T395 |
|                    |      |         |      |      |      |