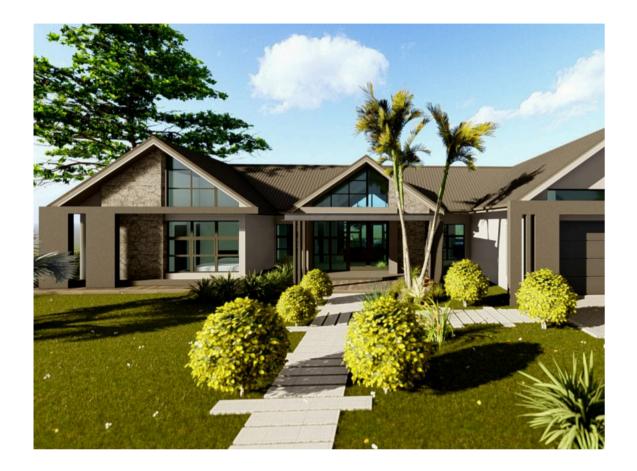

- Four elegant bedrooms, complemented by two living rooms and a dedicated study nook
- Superior Kitchen and Utility Layout: Modern kitchen with a scullery to enhance functionality, ideal for the enthusiastic home chef.
- Multiple Outdoor Living Options: Three covered patios offer diverse opportunities for entertainment and relaxation in any weather, with additional options for a swimming pool and boma.
- Includes 3.5 bathrooms, designed for privacy and convenience, accommodating both large families and guest needs.
- Essential Service Area and Parking: Features a maid's room and a two-car garage, ensuring practical and secure storage solutions.

| House plan cost | 1380.00   |
|-----------------|-----------|
| Approval fees   | 700.00    |
| Grand total     | \$2080.00 |