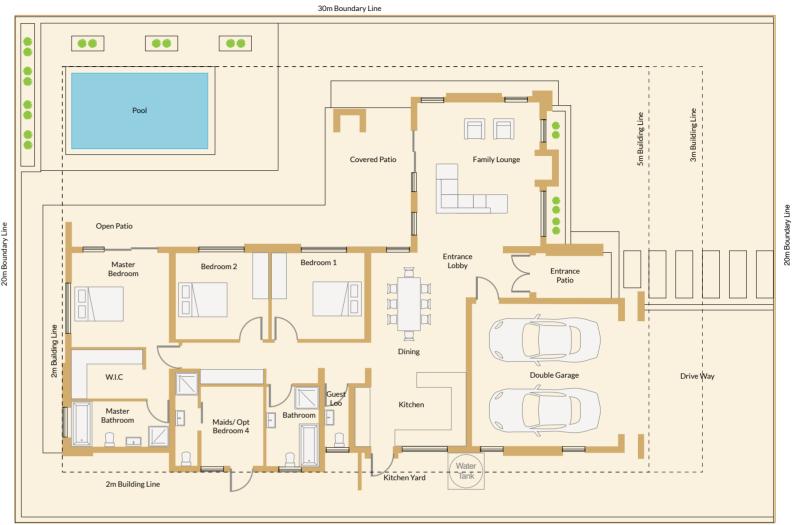

### Minimum stand size: 600m²

| Feature        | Count    |
|----------------|----------|
| Bedrooms       | 3        |
| Living Rooms   | 1        |
| Dining Rooms   | 1        |
| Kitchen        | 1        |
| Bathrooms      | 2.5      |
| Covered Patios | 1        |
| Open Patios    | 1        |
| Swimming Pool  | Optional |
| Boma           | Optional |

### **Key Features:**

Floor Area: 140m<sup>2</sup> - Optimally designed for spacious and functional living.

Bedrooms: Three - includes a serene master suite that opens up into a patio. Has an ensuite bathroom.

Bathrooms: 2.5 - Sizable modern size bathrooms, perfect with the right fixtures and premium finishes.

Swimming Pool (Optional) - Perfect for relaxation and entertaining.

Entertainment Patio - Ideal for outdoor dining and enjoying tranquil evenings.

| House plan cost            | 1093.00   |
|----------------------------|-----------|
| Approval fees  Grand total | \$1460.00 |