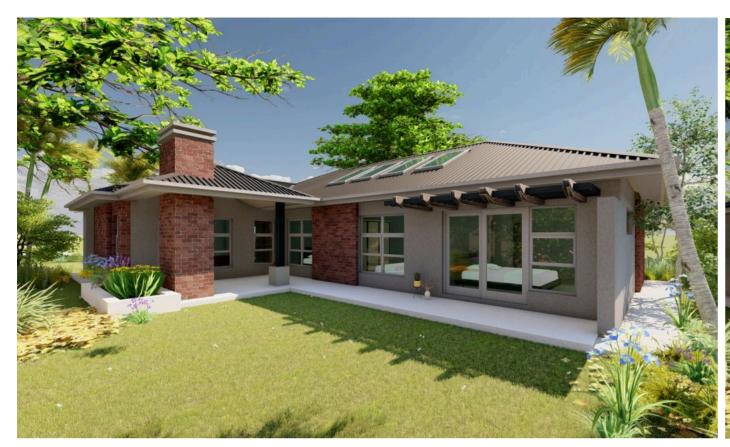

30m Boundary Line

- Total Living Area: Skillfully crafted for maximum space and comfort.
- Bedrooms: Spacious bedrooms designed for privacy and tranquility.
- Living Room: A welcoming space for relaxation and family gatherings..
- Kitchen: Modern and efficient layout to inspire your culinary adventures.
- Covered Patio: Extend your living space outdoors for entertainment and relaxation.
- Open Patio: Enjoy the open air and sunshine in your personal outdoor retreat.