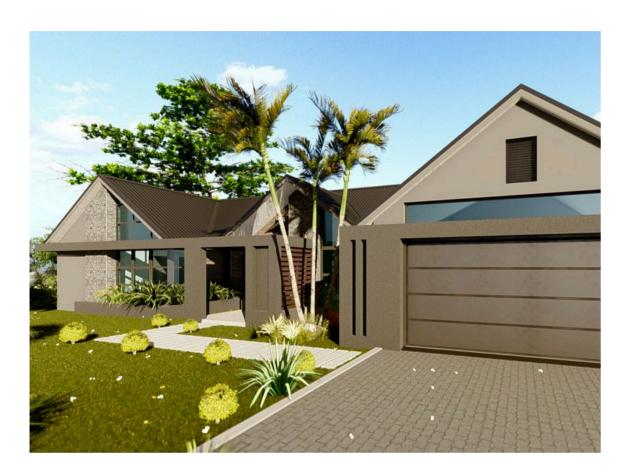

### **Key Features:**

Floor Area: 140m<sup>2</sup> - Optimally designed for spacious and functional living.

Bedrooms: Three - includes a serene master suite that opens up into a patio. Has an ensuite bathroom.

Bathrooms: 2.5 - Sizable modern size bathrooms, perfect with the right fixtures and premium finishes.

Swimming Pool (Optional) - Perfect for relaxation and entertaining.

Entertainment Patio - Ideal for outdoor dining and enjoying tranquil evenings.