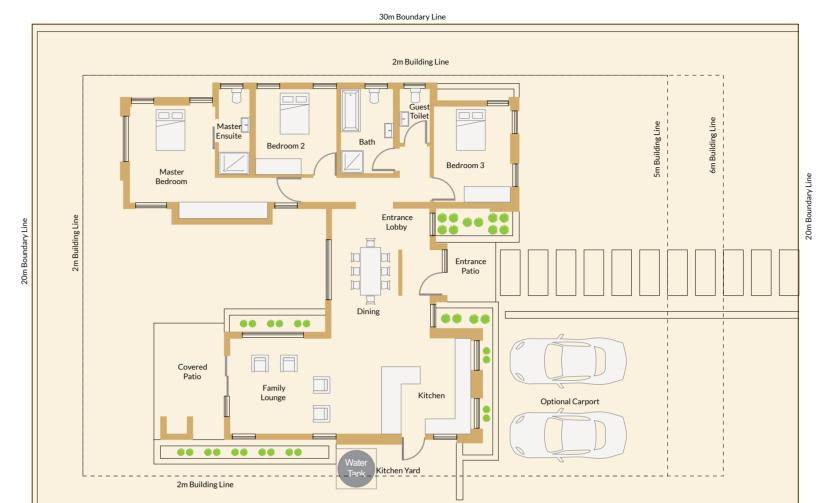

### Minimum stand size: 600m²

| Feature        | Count    |
|----------------|----------|
| Bedrooms       | 3        |
| Living Rooms   | 1        |
| Dining Rooms   | 1        |
| Kitchen        | 1        |
| Bathrooms      | 2.5      |
| Covered Patios | 1        |
| Open Patios    | 1        |
| Swimming Pool  | Optional |
| Boma           | Optional |

### **Key Features:**

Floor Area: 140m<sup>2</sup> - Optimally designed for spacious and functional living.

Bedrooms: Three - includes a serene master suite that opens up into a patio. Has an ensuite bathroom.

Bathrooms: 2.5 - Sizable modern size bathrooms, perfect with the right fixtures and premium finishes.

Swimming Pool (Optional) - Perfect for relaxation and entertaining.

Entertainment Patio - Ideal for outdoor dining and enjoying tranquil evenings.