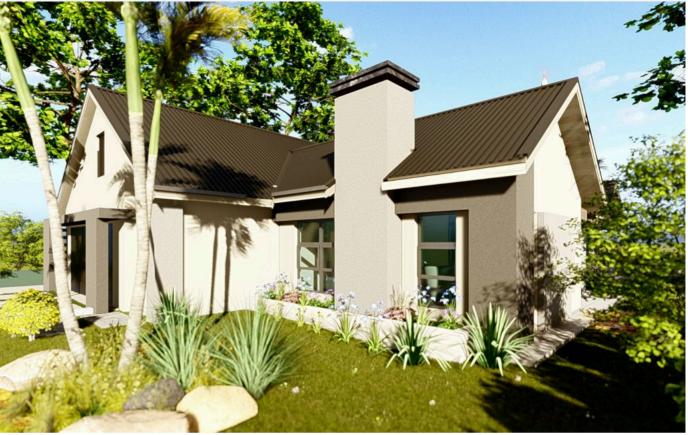

### **Key Features:**

Floor Area: 140m<sup>2</sup> - Optimally designed for spacious and functional living.

Bedrooms: Three - includes a serene master suite that opens up into a patio. Has an ensuite bathroom.

Bathrooms: 2.5 - Sizable modern size bathrooms, perfect with the right fixtures and premium finishes.

Swimming Pool (Optional) - Perfect for relaxation and entertaining.

Entertainment Patio - Ideal for outdoor dining and enjoying tranquil evenings.

| House plan cost            | 1093.00   |
|----------------------------|-----------|
| Approval fees  Grand total | \$1460.00 |