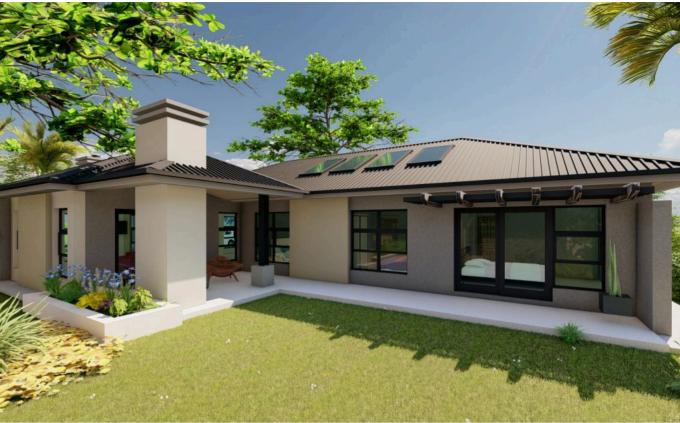

### **Key Features:**

Floor Area: 140m<sup>2</sup> - Optimally designed for spacious and functional living.

Bedrooms: Three - includes a serene master suite that opens up into a patio. Has an ensuite bathroom.

Bathrooms: 2.5 - Sizable modern size bathrooms, perfect with the right fixtures and premium finishes.

Swimming Pool (Optional) - Perfect for relaxation and entertaining.

Entertainment Patio - Ideal for outdoor dining and enjoying tranquil evenings.

| House plan cost            | 1093.00   |
|----------------------------|-----------|
| Approval fees  Grand total | \$1460.00 |