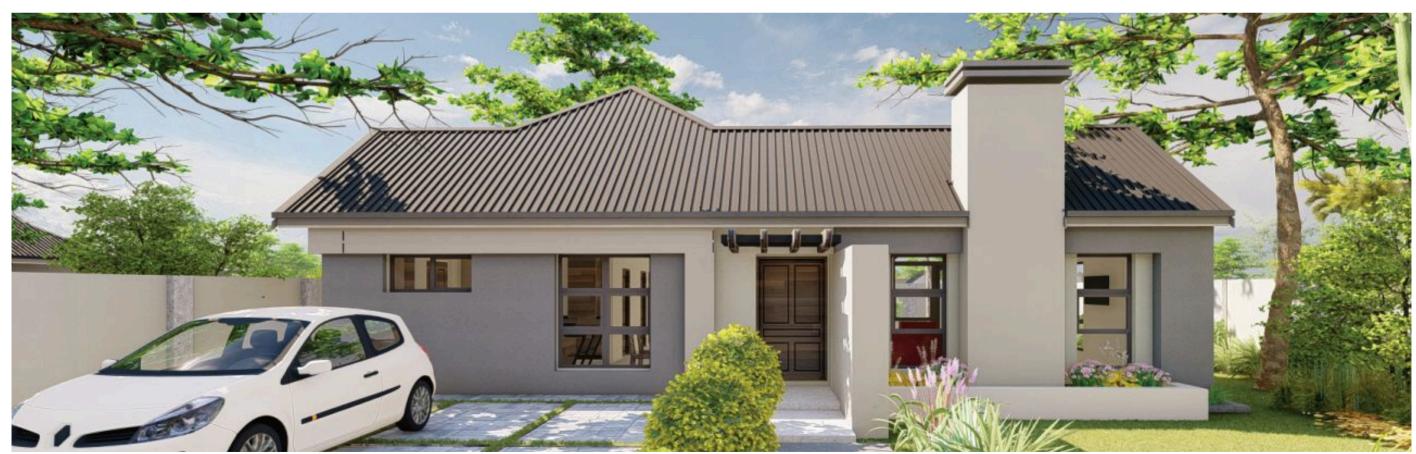

### **Key Features:**

Floor Area: 140m<sup>2</sup> - Optimally designed for spacious and functional living.

Bedrooms: Three - includes a serene master suite that opens up into a patio. Has an ensuite bathroom.

Bathrooms: 2.5 - Sizable modern size bathrooms, perfect with the right fixtures and premium finishes.

Swimming Pool (Optional) - Perfect for relaxation and entertaining.

Entertainment Patio - Ideal for outdoor dining and enjoying tranquil evenings.