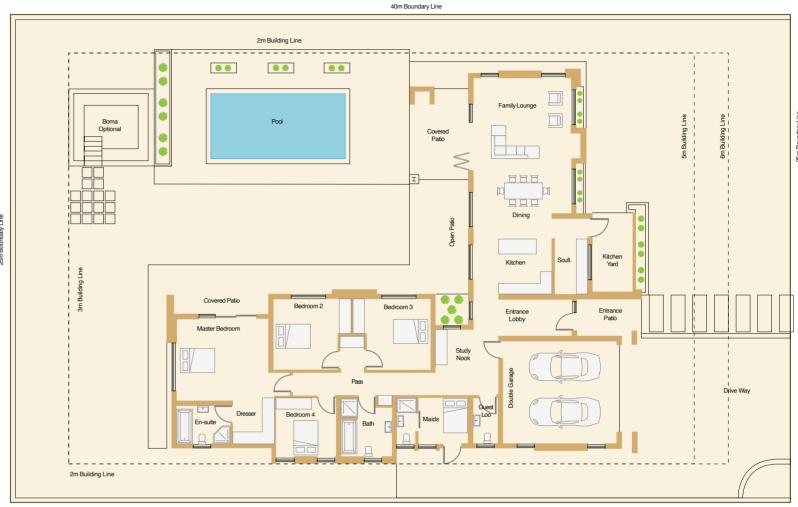

### Minimum stand size: 600m²

| Feature        | Count    |
|----------------|----------|
| Bedrooms       | 3        |
| Living Rooms   | 1        |
| Dining Rooms   | 1        |
| Kitchen        | 1        |
| Bathrooms      | 2.5      |
| Covered Patios | 1        |
| Open Patios    | 1        |
| Swimming Pool  | Optional |
| Boma           | Optional |