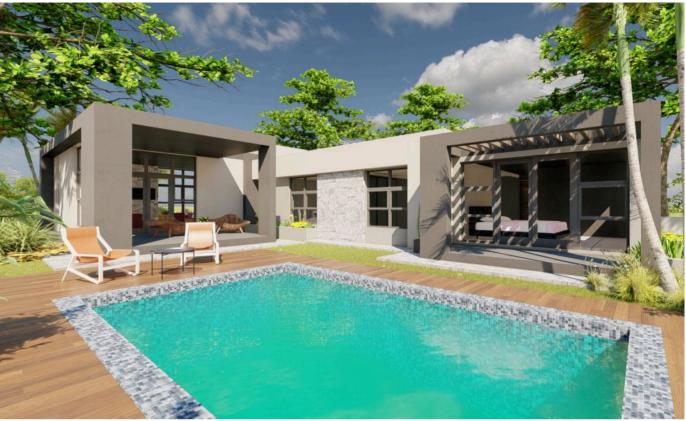

### **Key Features:**

Floor Area: 140m<sup>2</sup> - Optimally designed for spacious and functional living.

Bedrooms: Three - includes a serene master suite that opens up into a patio. Has an ensuite bathroom.

Bathrooms: 2.5 - Sizable modern size bathrooms, perfect with the right fixtures and premium finishes.

Swimming Pool (Optional) - Perfect for relaxation and entertaining.

Entertainment Patio - Ideal for outdoor dining and enjoying tranquil evenings.