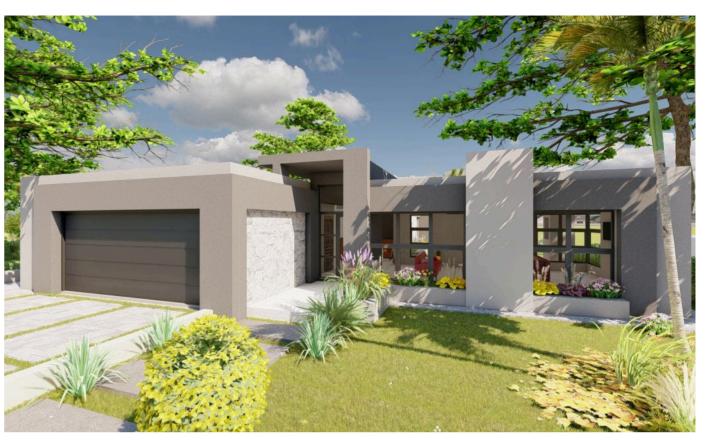

### Single storey

Gable plans

# Single storey gable plans

| Stand size         |      |      |      |      | Typologi | es   |      |      |      |      |
|--------------------|------|------|------|------|----------|------|------|------|------|------|
| 600m <sup>2</sup>  | T140 | T146 | T150 | T155 | T173     | T178 | T210 | T215 | T227 | T232 |
| 1000m <sup>2</sup> | T261 | T367 | T388 |      |          |      |      |      |      |      |
| 1500m <sup>2</sup> | T261 | T367 | T388 |      |          |      |      |      |      |      |
|                    |      |      |      |      |          |      |      |      |      |      |

### Minimum stand size: 600m²

| Feature        | Count    |
|----------------|----------|
| Bedrooms       | 3        |
| Living Rooms   | 1        |
| Dining Rooms   | 1        |
| Kitchen        | 1        |
| Bathrooms      | 2.5      |
| Covered Patios | 1        |
| Open Patios    | 1        |
| Swimming Pool  | Optional |
| Boma           | Optional |

### **Key Features:**

Floor Area: 140m<sup>2</sup> - Optimally designed for spacious and functional living.

Bedrooms: Three - includes a serene master suite that opens up into a patio. Has an ensuite bathroom.

Bathrooms: 2.5 - Sizable modern size bathrooms, perfect with the right fixtures and premium finishes.

Swimming Pool (Optional) - Perfect for relaxation and entertaining.

Entertainment Patio - Ideal for outdoor dining and enjoying tranquil evenings.