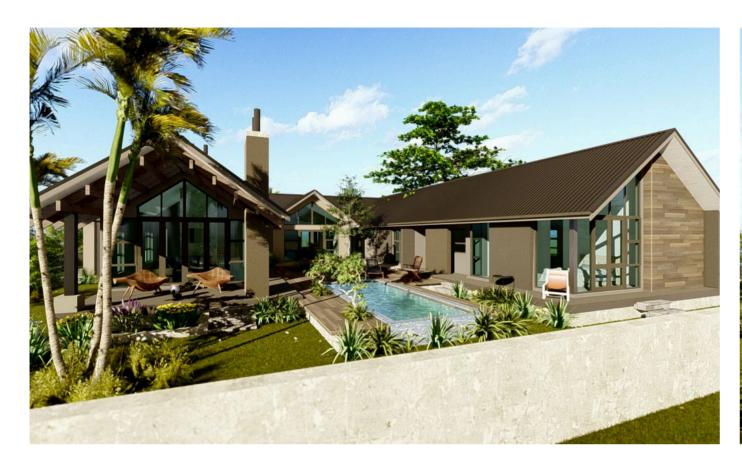

### **Key Features:**

Floor Area: 140m<sup>2</sup> - Optimally designed for spacious and functional living.

Bedrooms: Three - includes a serene master suite that opens up into a patio. Has an ensuite bathroom.

Bathrooms: 2.5 - Sizable modern size bathrooms, perfect with the right fixtures and premium finishes.

Swimming Pool (Optional) - Perfect for relaxation and entertaining.

Entertainment Patio - Ideal for outdoor dining and enjoying tranquil evenings.