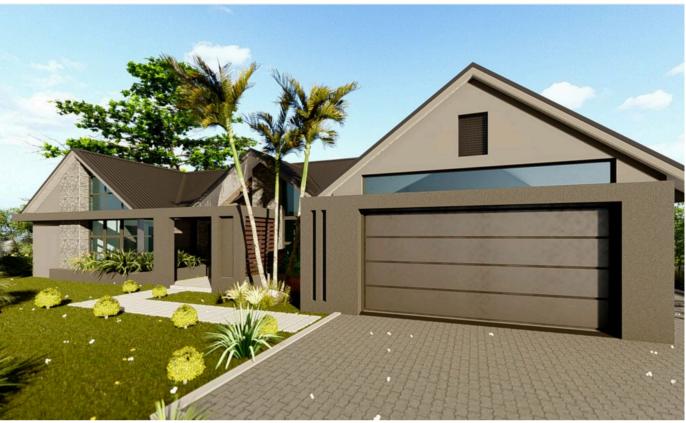

### **Key Features:**

Floor Area: 140m<sup>2</sup> - Optimally designed for spacious and functional living.

Bedrooms: Three - includes a serene master suite that opens up into a patio. Has an ensuite bathroom.

Bathrooms: 2.5 - Sizable modern size bathrooms, perfect with the right fixtures and premium finishes.

Swimming Pool (Optional) - Perfect for relaxation and entertaining.

Entertainment Patio - Ideal for outdoor dining and enjoying tranquil evenings.