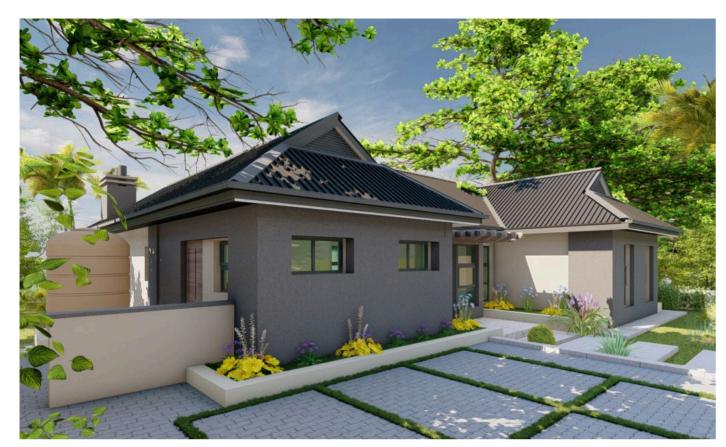

### **Key Features:**

Floor Area: 140m<sup>2</sup> - Optimally designed for spacious and functional living.

Bedrooms: Three - includes a serene master suite that opens up into a patio. Has an ensuite bathroom.

Bathrooms: 2.5 - Sizable modern size bathrooms, perfect with the right fixtures and premium finishes.

Swimming Pool (Optional) - Perfect for relaxation and entertaining.

Entertainment Patio - Ideal for outdoor dining and enjoying tranquil evenings.