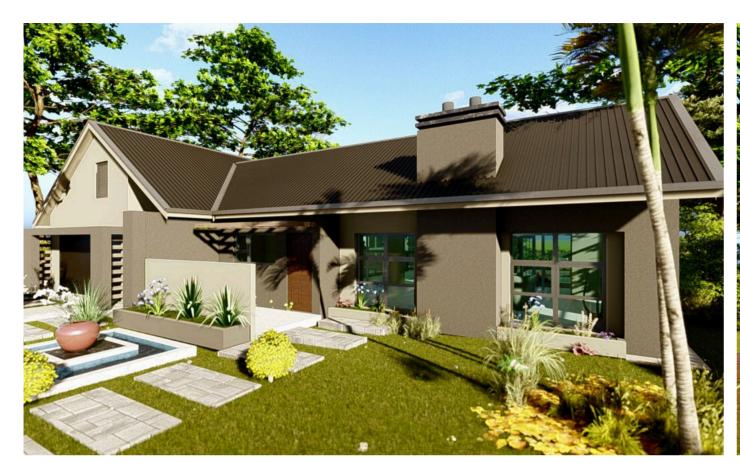

### **Key Features:**

Floor Area: 140m<sup>2</sup> - Optimally designed for spacious and functional living.

Bedrooms: Three - includes a serene master suite that opens up into a patio. Has an ensuite bathroom.

Bathrooms: 2.5 - Sizable modern size bathrooms, perfect with the right fixtures and premium finishes.

Swimming Pool (Optional) - Perfect for relaxation and entertaining.

Entertainment Patio - Ideal for outdoor dining and enjoying tranquil evenings.

| House plan cost            | 1093.00   |
|----------------------------|-----------|
| Approval fees  Grand total | \$1460.00 |