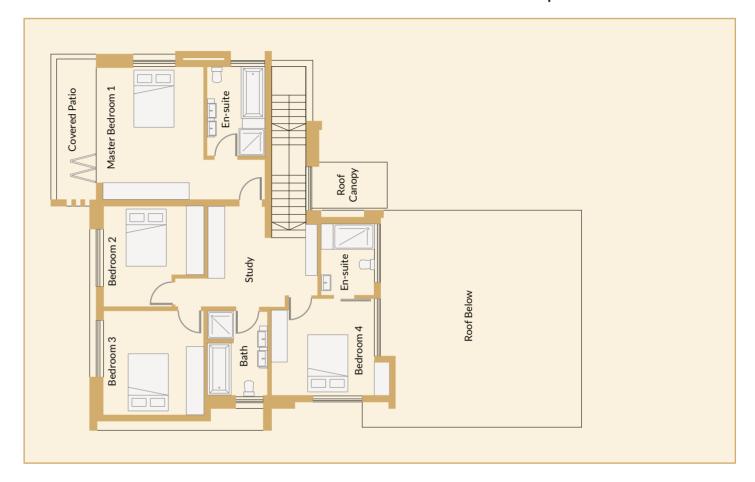

### First floor plan

- Strategic Layout: Enjoy the balance of privacy and accessibility with four deluxe bedrooms spread over two floors, complemented by a versatile study/office for work-from-home ease.
- Sophisticated Living and Dining: A single spacious living room and an adjoining dining room provide seamless areas for relaxation and entertaining, reflecting modern architectural trends.
- Luxury Amenities: Three and a half bathrooms ensure convenience for both family and guests, alongside a practical maid's room for live-in assistance.
- Expansive Outdoor Spaces: Two covered patios extend living spaces outdoors, coupled with a stately covered entrance that enhances the home's curb appeal.