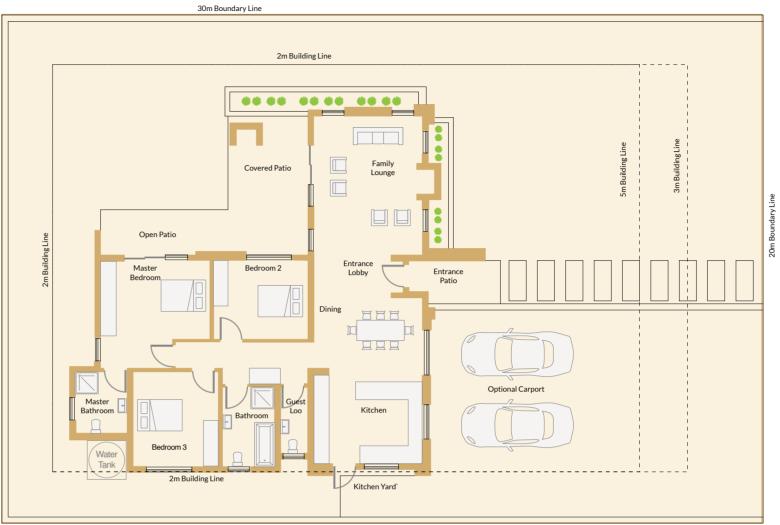

### Minimum stand size: 600m²

| Feature        | Count    |
|----------------|----------|
| Bedrooms       | 3        |
| Living Rooms   | 1        |
| Dining Rooms   | 1        |
| Kitchen        | 1        |
| Bathrooms      | 2.5      |
| Covered Patios | 1        |
| Open Patios    | 1        |
| Swimming Pool  | Optional |
| Boma           | Optional |

### **Key Features:**

Floor Area: 140m<sup>2</sup> - Optimally designed for spacious and functional living.

Bedrooms: Three - includes a serene master suite that opens up into a patio. Has an ensuite bathroom.

Bathrooms: 2.5 - Sizable modern size bathrooms, perfect with the right fixtures and premium finishes.

Swimming Pool (Optional) - Perfect for relaxation and entertaining.

Entertainment Patio - Ideal for outdoor dining and enjoying tranquil evenings.