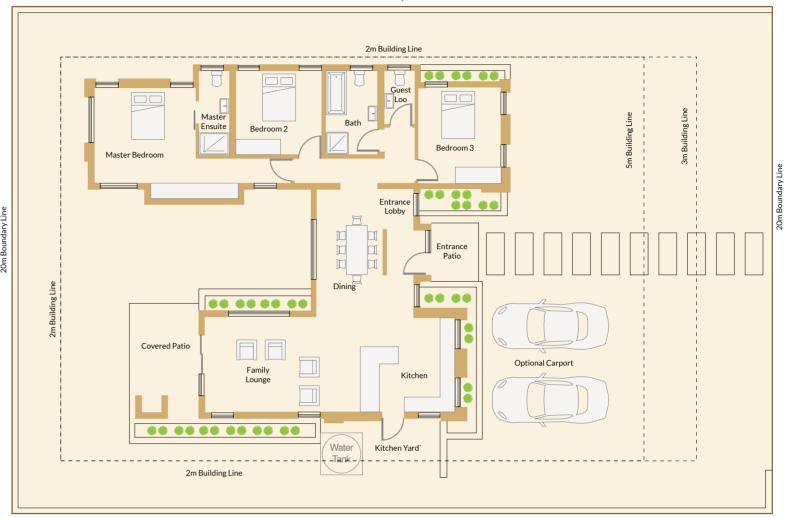

### Minimum stand size: 600m²

| Feature        | Count    |
|----------------|----------|
| Bedrooms       | 3        |
| Living Rooms   | 1        |
| Dining Rooms   | 1        |
| Kitchen        | 1        |
| Bathrooms      | 2.5      |
| Covered Patios | 1        |
| Open Patios    | 1        |
| Swimming Pool  | Optional |
| Boma           | Optional |

### **Key Features:**

Floor Area: 140m<sup>2</sup> - Optimally designed for spacious and functional living.

Bedrooms: Three - includes a serene master suite that opens up into a patio. Has an ensuite bathroom.

Bathrooms: 2.5 - Sizable modern size bathrooms, perfect with the right fixtures and premium finishes.

Swimming Pool (Optional) - Perfect for relaxation and entertaining.

Entertainment Patio - Ideal for outdoor dining and enjoying tranquil evenings.

| House plan cost            | 1093.00   |
|----------------------------|-----------|
| Approval fees  Grand total | \$1460.00 |