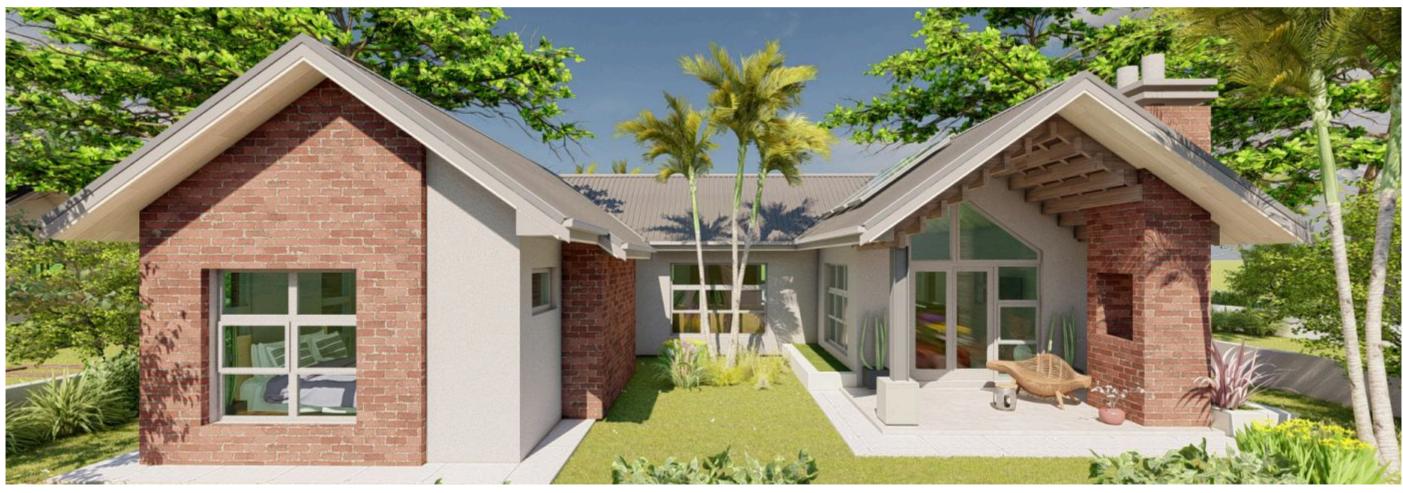

### **Key Features:**

Floor Area: 140m<sup>2</sup> - Optimally designed for spacious and functional living.

Bedrooms: Three - includes a serene master suite that opens up into a patio. Has an ensuite bathroom.

Bathrooms: 2.5 - Sizable modern size bathrooms, perfect with the right fixtures and premium finishes.

Swimming Pool (Optional) - Perfect for relaxation and entertaining.

Entertainment Patio - Ideal for outdoor dining and enjoying tranquil evenings.