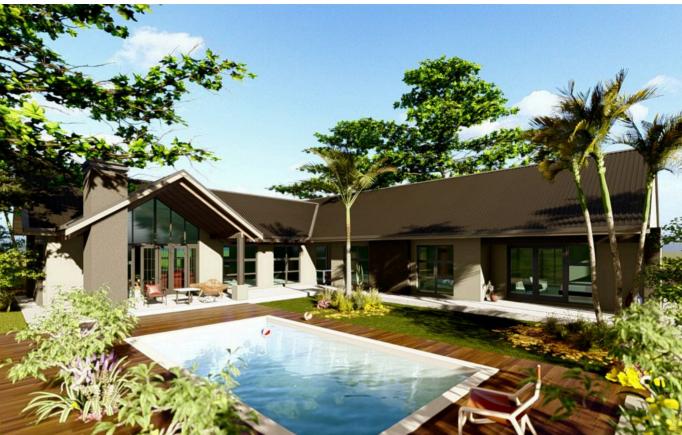

Bathrooms: 2.5 - Sizable modern size bathrooms, perfect with the right fixtures and premium finishes.

Swimming Pool (Optional) - Perfect for relaxation and entertaining.

Entertainment Patio - Ideal for outdoor dining and enjoying tranquil evenings.