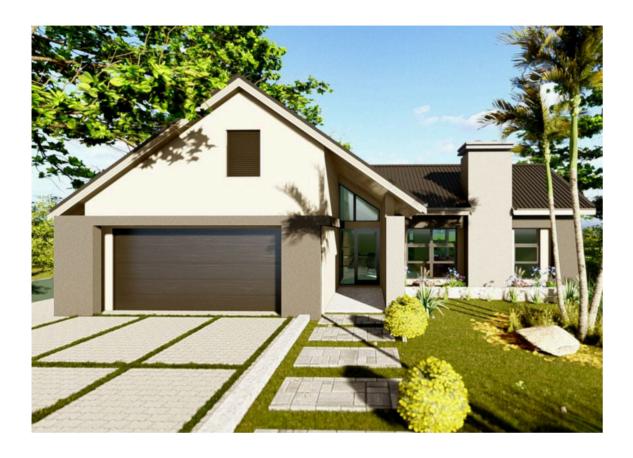

### Minimum stand size: 600m²

| Feature        | Count    |
|----------------|----------|
| Bedrooms       | 3        |
| Living Rooms   | 1        |
| Dining Rooms   | 1        |
| Kitchen        | 1        |
| Bathrooms      | 2.5      |
| Covered Patios | 1        |
| Open Patios    | 1        |
| Swimming Pool  | Optional |
| Boma           | Optional |

30m Boundary Line

- Floor Area: 146m² Designed for modern families to provide spacious and functional living.
- Bedrooms: Three includes a serene master suite with an ensuite bathroom.
- Bathrooms: 2.5 Features modern fixtures and premium finishes.
- Swimming Pool (Optional) Perfect for relaxation and entertaining.
- Entertainment Patio Ideal for outdoor dining and enjoying tranquil evenings.