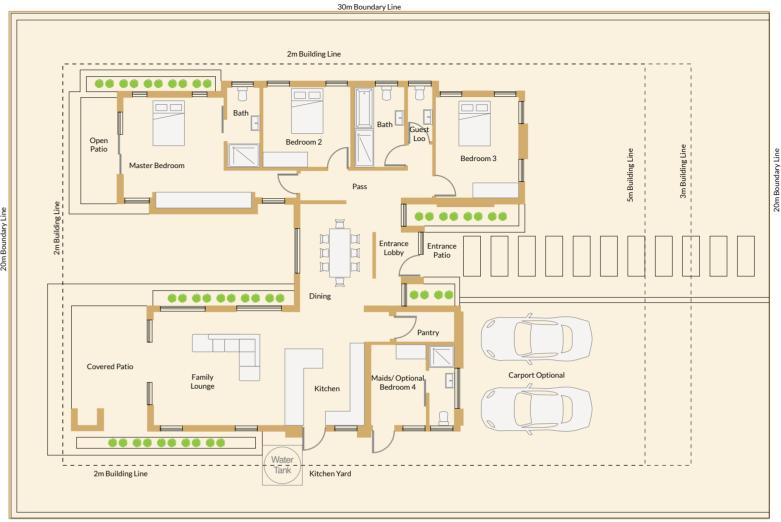

### Minimum stand size: 600m²

| Feature        | Count    |
|----------------|----------|
| Bedrooms       | 3        |
| Living Rooms   | 1        |
| Dining Rooms   | 1        |
| Kitchen        | 1        |
| Bathrooms      | 2.5      |
| Covered Patios | 1        |
| Open Patios    | 1        |
| Swimming Pool  | Optional |
| Boma           | Optional |

### **Key Features:**

Floor Area: 140m<sup>2</sup> - Optimally designed for spacious and functional living.

Bedrooms: Three - includes a serene master suite that opens up into a patio. Has an ensuite bathroom.

Bathrooms: 2.5 - Sizable modern size bathrooms, perfect with the right fixtures and premium finishes.

Swimming Pool (Optional) - Perfect for relaxation and entertaining.

Entertainment Patio - Ideal for outdoor dining and enjoying tranquil evenings.

| House plan cost            | 1093.00   |
|----------------------------|-----------|
| Approval fees  Grand total | \$1460.00 |