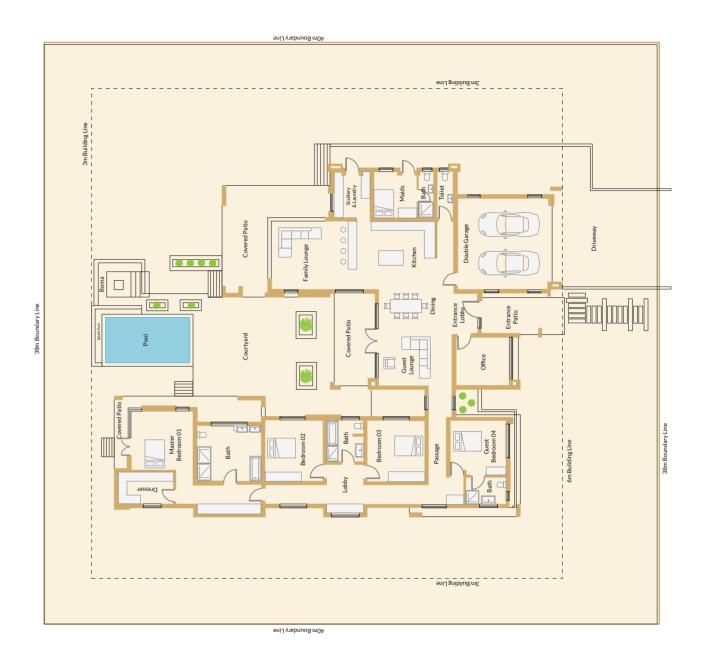

### **Ground floor plan**

### Minimum stand size: 1000m<sup>2</sup>

| Feature        | Count    |
|----------------|----------|
| Bedrooms       | 4        |
| Living Rooms   | 1        |
| Dining Rooms   | 1        |
| Kitchen        | 1        |
| Bathrooms      | 3.5      |
| Garages        | 2        |
| Covered Patios | 2        |
| Swimming Pool  | Optional |
| Boma           | Optional |

### First floor plan

- Strategic Layout: Enjoy the balance of privacy and accessibility with four deluxe bedrooms spread over two floors, complemented by a versatile study/office for work-from-home ease.
- Sophisticated Living and Dining: A single spacious living room and an adjoining dining room provide seamless areas for relaxation and entertaining, reflecting modern architectural trends.
- Luxury Amenities: Three and a half bathrooms ensure convenience for both family and guests, alongside a practical maid's room for live-in assistance.
- Expansive Outdoor Spaces: Two covered patios extend living spaces outdoors, coupled with a stately covered entrance that enhances the home's curb appeal.