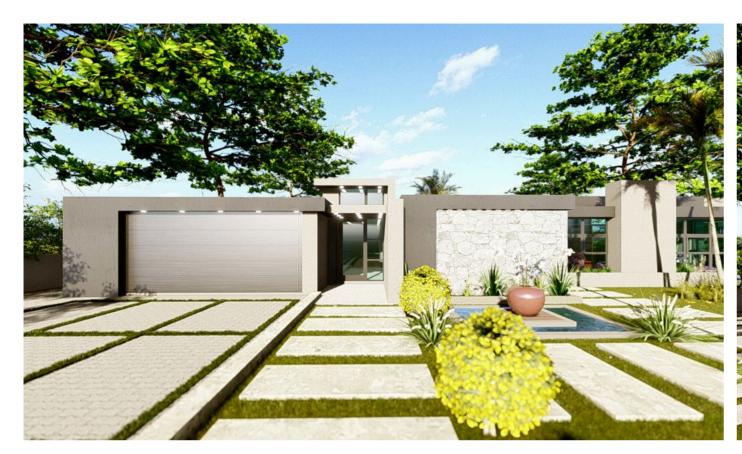

### **Key Features:**

Floor Area: 140m<sup>2</sup> - Optimally designed for spacious and functional living.

Bedrooms: Three - includes a serene master suite that opens up into a patio. Has an ensuite bathroom.

Bathrooms: 2.5 - Sizable modern size bathrooms, perfect with the right fixtures and premium finishes.

Swimming Pool (Optional) - Perfect for relaxation and entertaining.

Entertainment Patio - Ideal for outdoor dining and enjoying tranquil evenings.