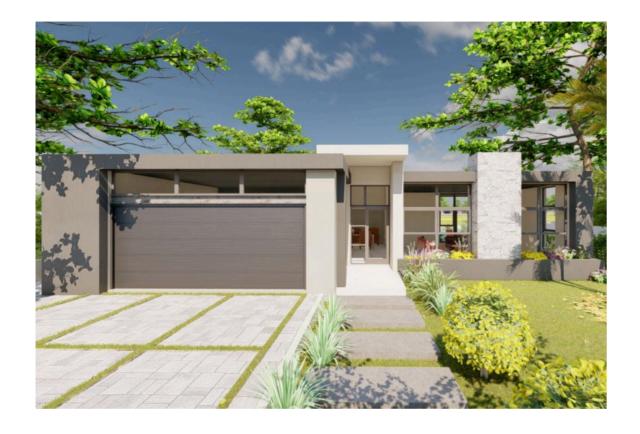

30m Boundary Line

- Floor Area: 146m² Designed for modern families to provide spacious and functional living.
- Bedrooms: Three includes a serene master suite with an ensuite bathroom.
- Bathrooms: 2.5 Features modern fixtures and premium finishes.
- Swimming Pool (Optional) Perfect for relaxation and entertaining.
- Entertainment Patio Ideal for outdoor dining and enjoying tranquil evenings.

| Approval fees | 379.00    |
|---------------|-----------|
| Grand total   | \$1470.00 |