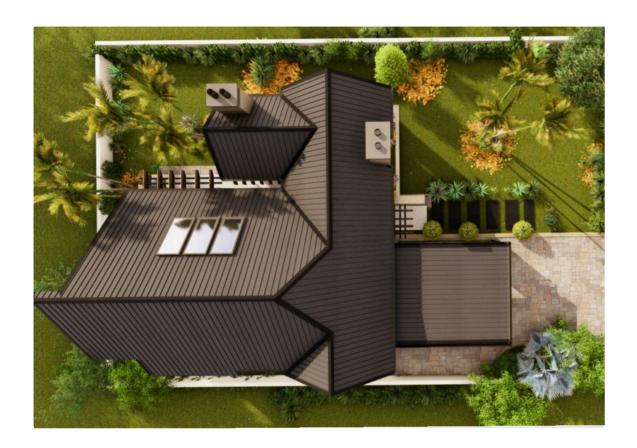

### T155

### Minimum stand size: 600m²

| Feature        | Count    |
|----------------|----------|
| Bedrooms       | 3        |
| Living Rooms   | 1        |
| Dining Rooms   | 1        |
| Kitchen        | 1        |
| Bathrooms      | 2.5      |
| Covered Patios | 1        |
| Open Patios    | 1        |
| Swimming Pool  | Optional |
| Boma           | Optional |

30m Boundary Line

- Total Living Area: Skillfully crafted for maximum space and comfort.
- Bedrooms: Spacious bedrooms designed for privacy and tranquility.
- Living Room: A welcoming space for relaxation and family gatherings.
- Kitchen: Modern and efficient layout to inspire your culinary adventures.
- Covered Patio: Extend your living space outdoors for entertainment and relaxation.
- Open Patio: Enjoy the open air and sunshine in your personal outdoor retreat.

| Grand total     | \$1485.00 |
|-----------------|-----------|
| Approval fees   | 393.00    |
| House plan cost | 1093.00   |