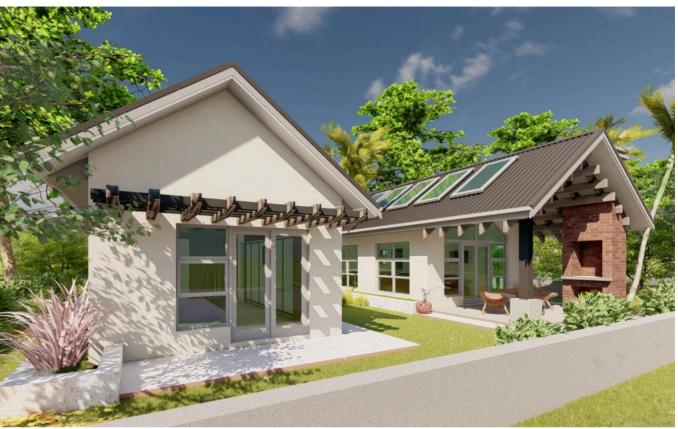

30m Boundary Line

- Total Living Area: Skillfully crafted for maximum space and comfort.
- Bedrooms: Spacious bedrooms designed for privacy and tranquility.
- Living Room: A welcoming space for relaxation and family gatherings..
- Kitchen: Modern and efficient layout to inspire your culinary adventures.
- Covered Patio: Extend your living space outdoors for entertainment and relaxation.
- Open Patio: Enjoy the open air and sunshine in your personal outdoor retreat.

| House plan cost | 1093.00   |
|-----------------|-----------|
| Approval fees   | 385.00    |
| Grand total     | \$1475.00 |