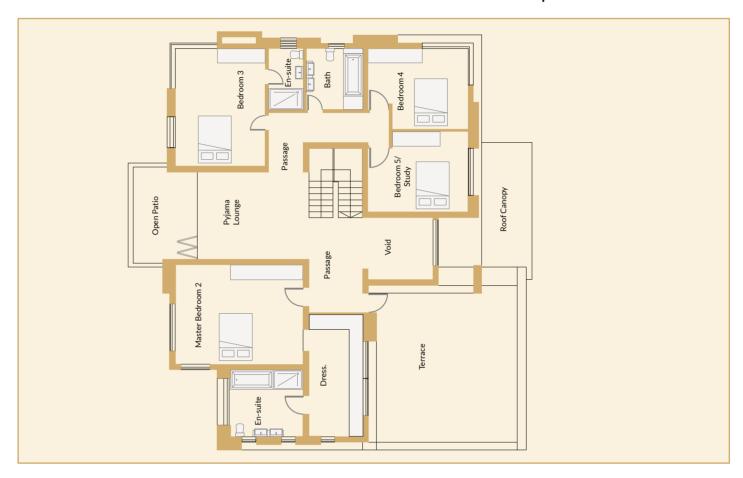

### **Ground floor plan**

### Minimum stand size: 1000m<sup>2</sup>

| Feature        | Count    |
|----------------|----------|
| Bedrooms       | 4        |
| Living Rooms   | 1        |
| Dining Rooms   | 1        |
| Kitchen        | 1        |
| Bathrooms      | 3.5      |
| Garages        | 2        |
| Covered Patios | 2        |
| Swimming Pool  | Optional |
| Boma           | Optional |

### First floor plan

- Strategic Layout: Enjoy the balance of privacy and accessibility with four deluxe bedrooms spread over two floors, complemented by a versatile study/office for work-from-home ease.
- Sophisticated Living and Dining: A single spacious living room and an adjoining dining room provide seamless areas for relaxation and entertaining, reflecting modern architectural trends.
- Luxury Amenities: Three and a half bathrooms ensure convenience for both family and guests, alongside a practical maid's room for live-in assistance.
- Expansive Outdoor Spaces: Two covered patios extend living spaces outdoors, coupled with a stately covered entrance that enhances the home's curb appeal.

| House plan cost | 1955.00   |
|-----------------|-----------|
| Approval fees   | 659.00    |
| Grand total     | \$2615.00 |