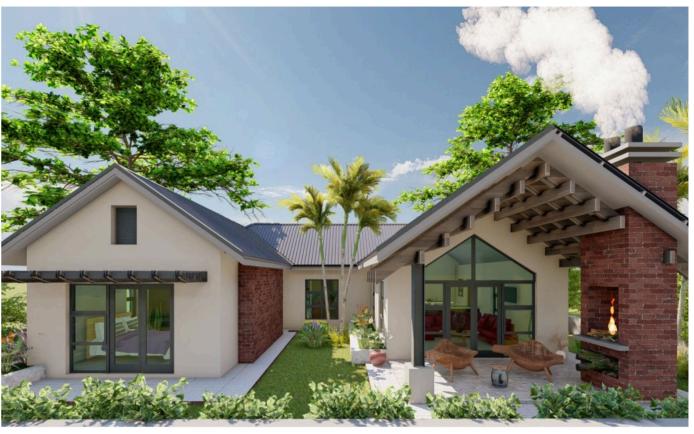

### **Key Features:**

Floor Area: 140m<sup>2</sup> - Optimally designed for spacious and functional living.

Bedrooms: Three - includes a serene master suite that opens up into a patio. Has an ensuite bathroom.

Bathrooms: 2.5 - Sizable modern size bathrooms, perfect with the right fixtures and premium finishes.

Swimming Pool (Optional) - Perfect for relaxation and entertaining.

Entertainment Patio - Ideal for outdoor dining and enjoying tranquil evenings.

| House plan cost            | 1093.00   |
|----------------------------|-----------|
| Approval fees  Grand total | \$1460.00 |