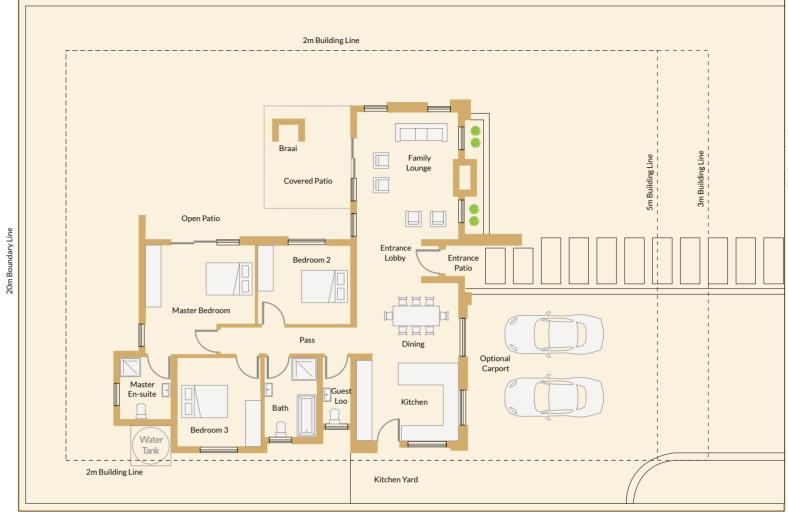

### T155

### Minimum stand size: 600m²

| Feature        | Count    |
|----------------|----------|
| Bedrooms       | 3        |
| Living Rooms   | 1        |
| Dining Rooms   | 1        |
| Kitchen        | 1        |
| Bathrooms      | 2.5      |
| Covered Patios | 1        |
| Open Patios    | 1        |
| Swimming Pool  | Optional |
| Boma           | Optional |

30m Boundary Line

- Total Living Area: Skillfully crafted for maximum space and comfort.
- Bedrooms: Spacious bedrooms designed for privacy and tranquility.
- Living Room: A welcoming space for relaxation and family gatherings.
- Kitchen: Modern and efficient layout to inspire your culinary adventures.
- Covered Patio: Extend your living space outdoors for entertainment and relaxation.
- Open Patio: Enjoy the open air and sunshine in your personal outdoor retreat.

| Grand total     | \$1485.00 |
|-----------------|-----------|
| Approval fees   | 393.00    |
| House plan cost | 1093.00   |