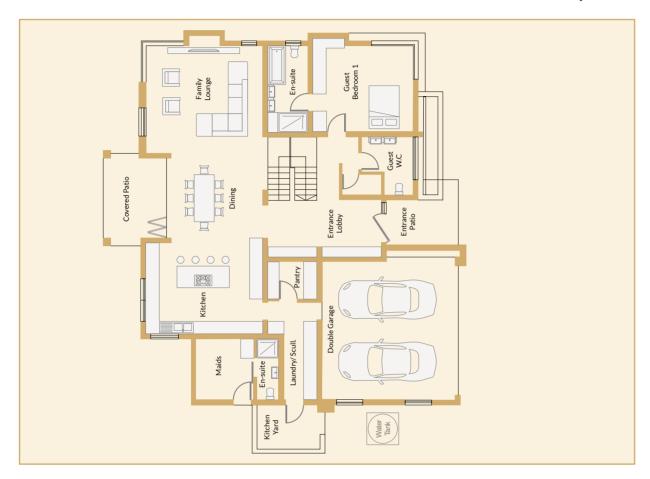

### **Ground floor plan**

### Minimum stand size: 1000m<sup>2</sup>

| Feature        | Count    |
|----------------|----------|
| Bedrooms       | 4        |
| Living Rooms   | 1        |
| Dining Rooms   | 1        |
| Kitchen        | 1        |
| Bathrooms      | 3.5      |
| Garages        | 2        |
| Covered Patios | 2        |
| Swimming Pool  | Optional |
| Boma           | Optional |

### First floor plan

- Strategic Layout: Enjoy the balance of privacy and accessibility with four deluxe bedrooms spread over two floors, complemented by a versatile study/office for work-from-home ease.
- Sophisticated Living and Dining: A single spacious living room and an adjoining dining room provide seamless areas for relaxation and entertaining, reflecting modern architectural trends.
- Luxury Amenities: Three and a half bathrooms ensure convenience for both family and guests, alongside a practical maid's room for live-in assistance.
- Expansive Outdoor Spaces: Two covered patios extend living spaces outdoors, coupled with a stately covered entrance that enhances the home's curb appeal.

| House plan cost | 1955.00   |
|-----------------|-----------|
| Approval fees   | 659.00    |
| Grand total     | \$2615.00 |