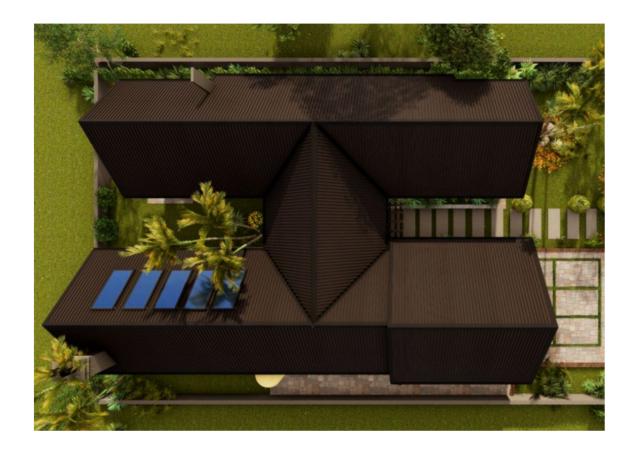

### **Key Features:**

Floor Area: 140m<sup>2</sup> - Optimally designed for spacious and functional living.

Bedrooms: Three - includes a serene master suite that opens up into a patio. Has an ensuite bathroom.

Bathrooms: 2.5 - Sizable modern size bathrooms, perfect with the right fixtures and premium finishes.

Swimming Pool (Optional) - Perfect for relaxation and entertaining.

Entertainment Patio - Ideal for outdoor dining and enjoying tranquil evenings.

| House plan cost            | 1093.00   |
|----------------------------|-----------|
| Approval fees  Grand total | \$1460.00 |