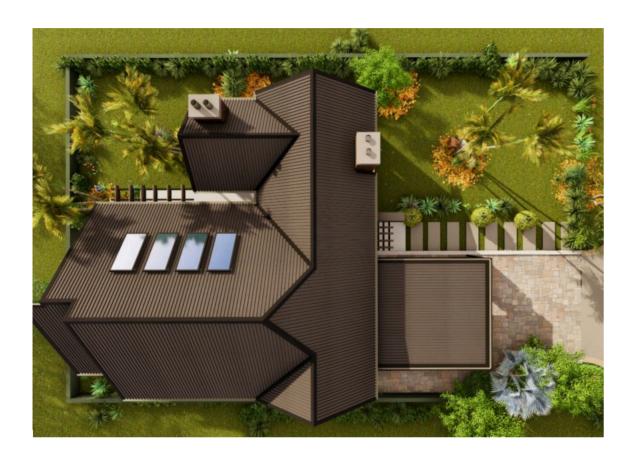

### Minimum stand size: 600m²

| Feature        | Count    |
|----------------|----------|
| Bedrooms       | 3        |
| Living Rooms   | 1        |
| Dining Rooms   | 1        |
| Kitchen        | 1        |
| Bathrooms      | 2.5      |
| Covered Patios | 1        |
| Open Patios    | 1        |
| Swimming Pool  | Optional |
| Boma           | Optional |