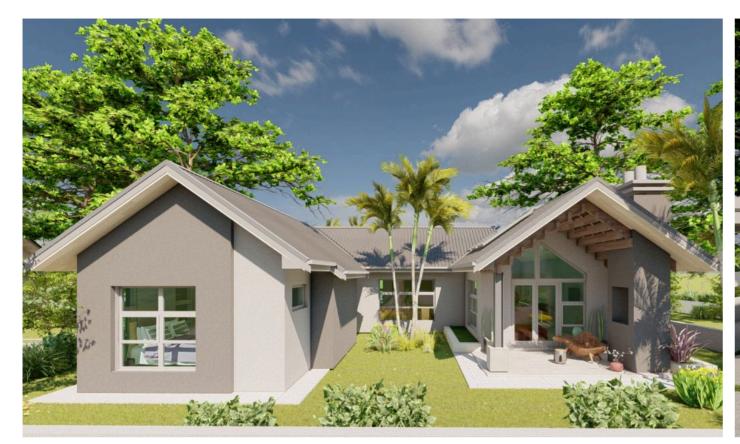

nt    |
|----------------|----------|
| Bedrooms       | 3        |
| Living Rooms   | 1        |
| Dining Rooms   | 1        |
| Kitchen        | 1        |
| Bathrooms      | 2.5      |
| Covered Patios | 1        |
| Open Patios    | 1        |
| Swimming Pool  | Optional |
| Boma           | Optional |



30m Boundary Line

- Floor Area: 146m² Designed for modern families to provide spacious and functional living.
- Bedrooms: Three includes a serene master suite with an ensuite bathroom.
- Bathrooms: 2.5 Features modern fixtures and premium finishes.
- Swimming Pool (Optional) Perfect for relaxation and entertaining.
- Entertainment Patio Ideal for outdoor dining and enjoying tranquil evenings.

| Approval fees | 379.00    |
|---------------|-----------|
| Grand total   | \$1470.00 |









### Minimum stand size: 600m<sup>2</sup>

| Feature        | Count    |
|----------------|----------|
| Bedrooms       | 3        |
| Living Rooms   | 1        |
| Dining Rooms   | 1        |
| Kitchen        | 1        |
| Bathrooms      | 2.5      |
| Covered Patios | 1        |
| Open Patios    | 1        |
| Swimming Pool  | Optional |
| Boma           | Optional |



30m Boundary Line

- Total Living Area: Skillfully crafted for maximum space and comfort.
- Bedrooms: Spacious bedrooms designed for privacy and tranquility.
- Living Room: A welcoming space for relaxation and family gatherings..
- Kitchen: Modern and efficient layout to inspire your culinary adventures.
- Covered Patio: Extend your living space outdoors for entertainment and relaxation.
- Open Patio: Enjoy the op