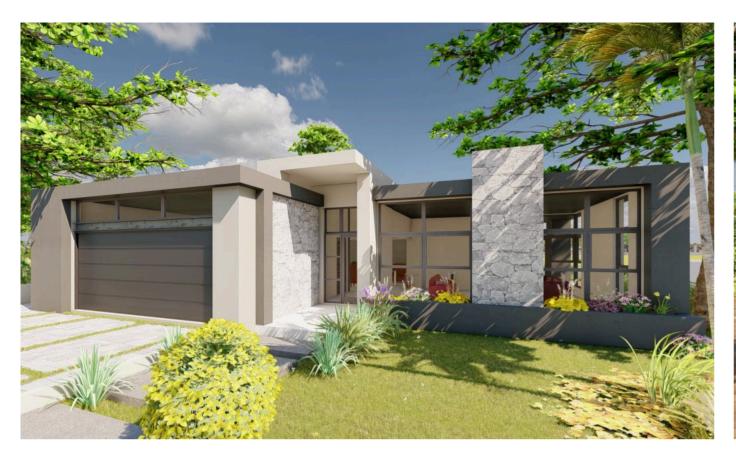

30m Boundary Line

- Total Living Area: Skillfully crafted for maximum space and comfort.
- Bedrooms: Spacious bedrooms designed for privacy and tranquility.
- Living Room: A welcoming space for relaxation and family gatherings..
- Kitchen: Modern and efficient layout to inspire your culinary adventures.
- Covered Patio: Extend your living space outdoors for entertainment and relaxation.
- Open Patio: Enjoy the open air and sunshine in your personal outdoor retreat.

| House plan cost | 1093.00   |
|-----------------|-----------|
| Approval fees   | 385.00    |
| Grand total     | \$1475.00 |