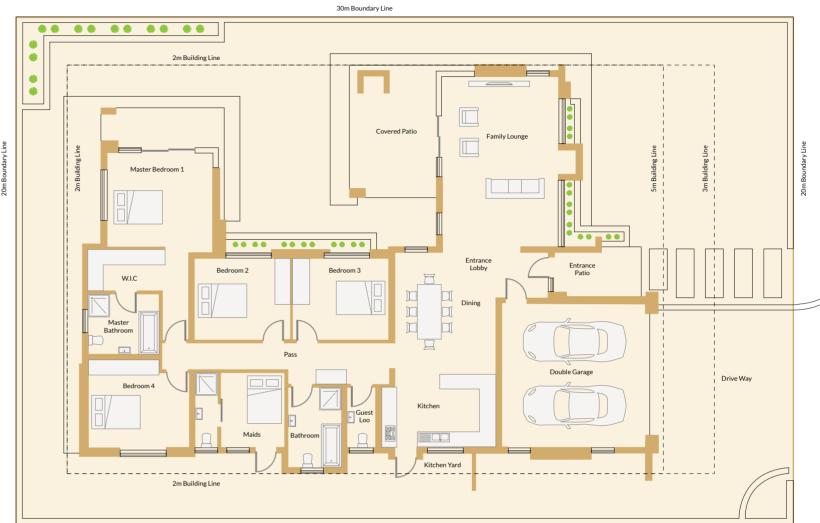

### Minimum stand size: 600m²

| Feature        | Count    |
|----------------|----------|
| Bedrooms       | 3        |
| Living Rooms   | 1        |
| Dining Rooms   | 1        |
| Kitchen        | 1        |
| Bathrooms      | 2.5      |
| Covered Patios | 1        |
| Open Patios    | 1        |
| Swimming Pool  | Optional |
| Boma           | Optional |

### **Key Features:**

Floor Area: 140m<sup>2</sup> - Optimally designed for spacious and functional living.

Bedrooms: Three - includes a serene master suite that opens up into a patio. Has an ensuite bathroom.

Bathrooms: 2.5 - Sizable modern size bathrooms, perfect with the right fixtures and premium finishes.

Swimming Pool (Optional) - Perfect for relaxation and entertaining.

Entertainment Patio - Ideal for outdoor dining and enjoying tranquil evenings.