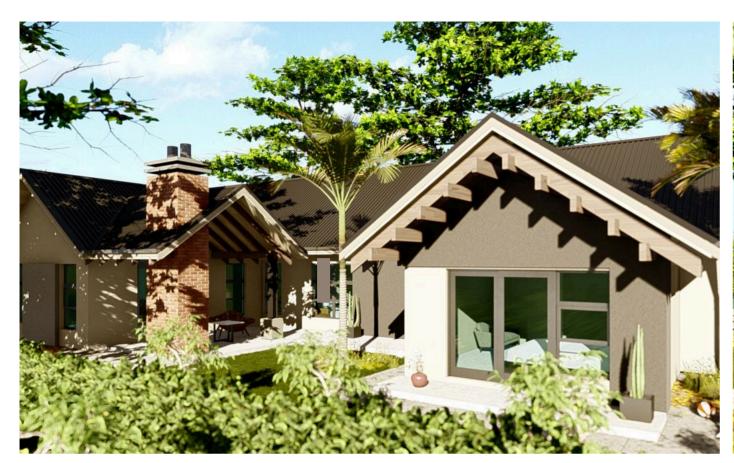

### Minimum stand size: 600m<sup>2</sup>

| Feature        | Count    |
|----------------|----------|
| Bedrooms       | 3        |
| Living Rooms   | 1        |
| Dining Rooms   | 1        |
| Kitchen        | 1        |
| Bathrooms      | 2.5      |
| Covered Patios | 1        |
| Open Patios    | 1        |
| Swimming Pool  | Optional |
| Boma           | Optional |

30m Boundary Line

- Total Living Area: Skillfully crafted for maximum space and comfort.
- Bedrooms: Spacious bedrooms designed for privacy and tranquility.
- Living Room: A welcoming space for relaxation and family gatherings..
- Kitchen: Modern and efficient layout to inspire your culinary adventures.
- Covered Patio: Extend your living space outdoors for entertainment and relaxation.
- Open Patio: Enjoy the open air and sunshine in your personal outdoor retreat.