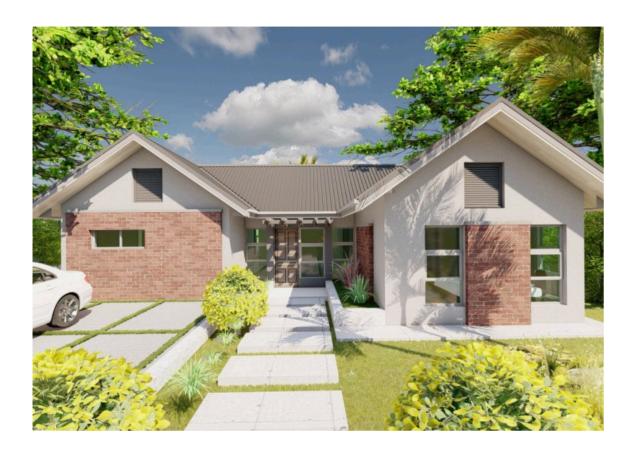

### **Key Features:**

Floor Area: 140m<sup>2</sup> - Optimally designed for spacious and functional living.

Bedrooms: Three - includes a serene master suite that opens up into a patio. Has an ensuite bathroom.

Bathrooms: 2.5 - Sizable modern size bathrooms, perfect with the right fixtures and premium finishes.

Swimming Pool (Optional) - Perfect for relaxation and entertaining.

Entertainment Patio - Ideal for outdoor dining and enjoying tranquil evenings.

| House plan cost            | 1093.00   |
|----------------------------|-----------|
| Approval fees  Grand total | \$1460.00 |