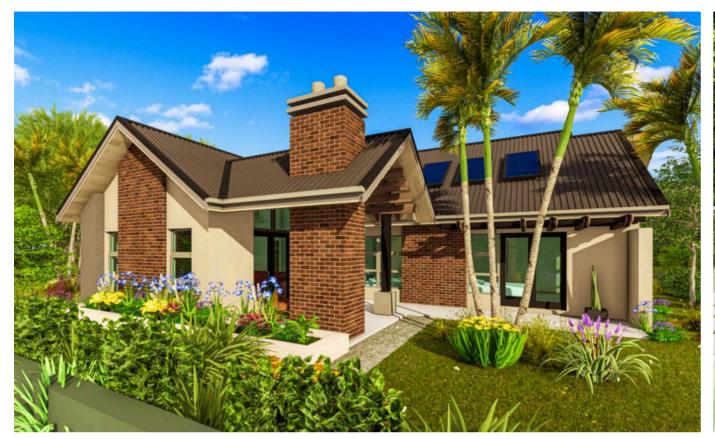

### **Key Features:**

Floor Area: 140m<sup>2</sup> - Optimally designed for spacious and functional living.

Bedrooms: Three - includes a serene master suite that opens up into a patio. Has an ensuite bathroom.

Bathrooms: 2.5 - Sizable modern size bathrooms, perfect with the right fixtures and premium finishes.

Swimming Pool (Optional) - Perfect for relaxation and entertaining.

Entertainment Patio - Ideal for outdoor dining and enjoying tranquil evenings.

| House plan cost            | 1093.00   |
|----------------------------|-----------|
| Approval fees  Grand total | \$1460.00 |