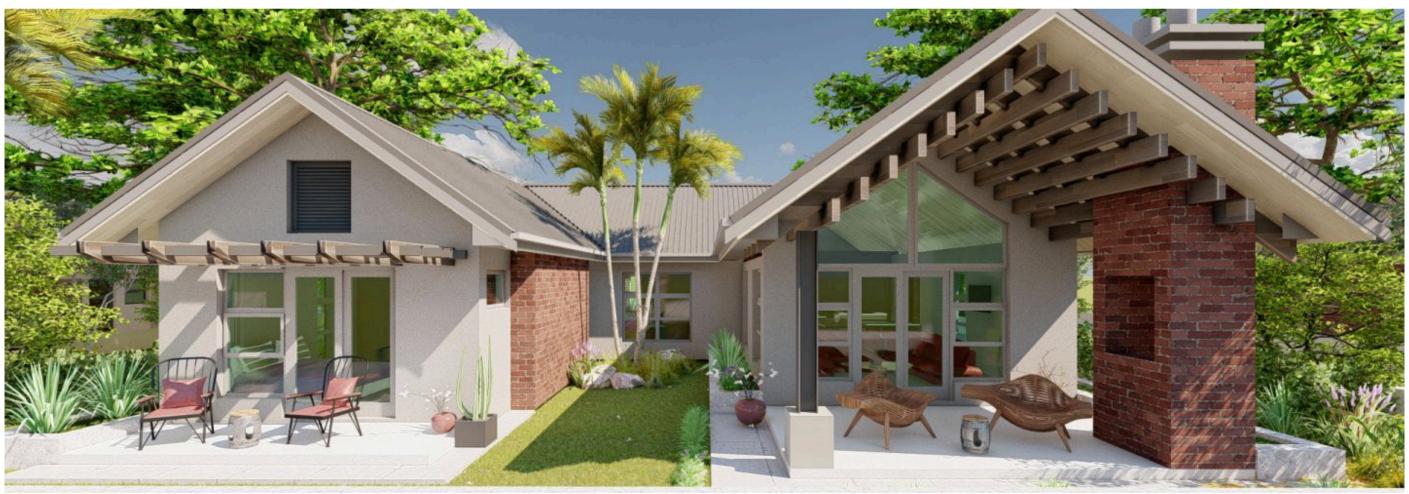

### **Key Features:**

Floor Area: 140m<sup>2</sup> - Optimally designed for spacious and functional living.

Bedrooms: Three - includes a serene master suite that opens up into a patio. Has an ensuite bathroom.

Bathrooms: 2.5 - Sizable modern size bathrooms, perfect with the right fixtures and premium finishes.

Swimming Pool (Optional) - Perfect for relaxation and entertaining.

Entertainment Patio - Ideal for outdoor dining and enjoying tranquil evenings.