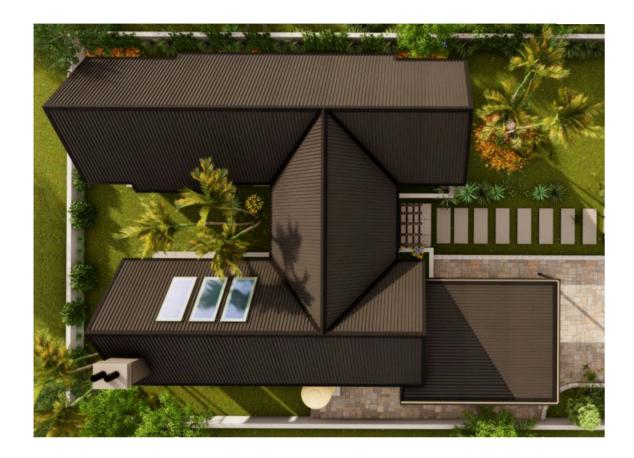

### **Key Features:**

Floor Area: 140m<sup>2</sup> - Optimally designed for spacious and functional living.

Bedrooms: Three - includes a serene master suite that opens up into a patio. Has an ensuite bathroom.

Bathrooms: 2.5 - Sizable modern size bathrooms, perfect with the right fixtures and premium finishes.

Swimming Pool (Optional) - Perfect for relaxation and entertaining.

Entertainment Patio - Ideal for outdoor dining and enjoying tranquil evenings.