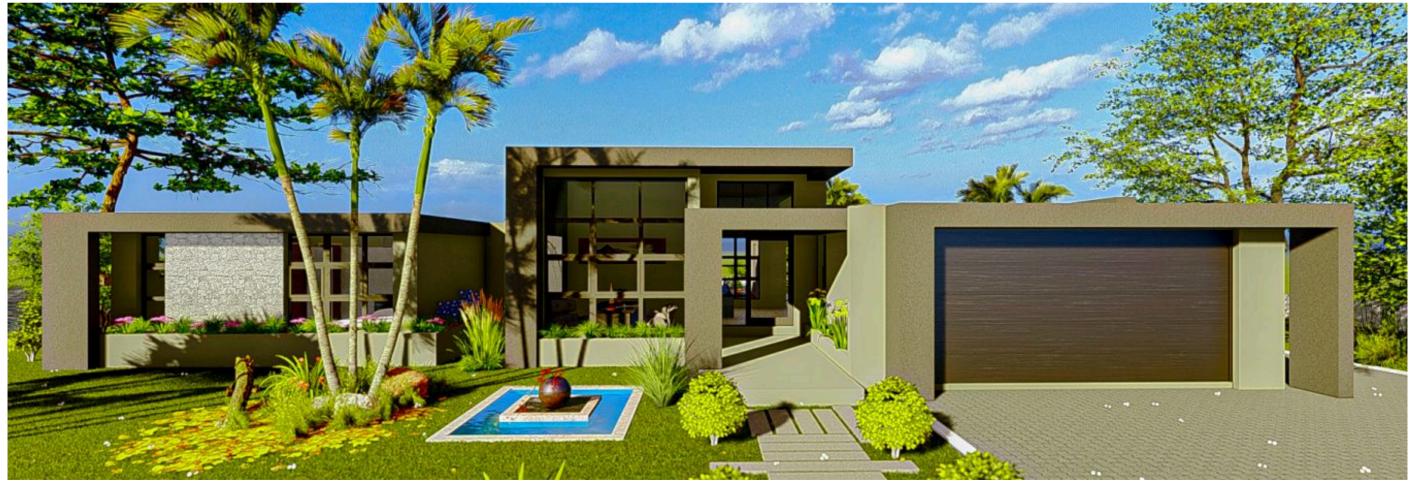

### Single storey

Gable plans

# Single storey gable plans

| Stand size         |      |      |      |      | Typologi | es   |      |      |      |      |
|--------------------|------|------|------|------|----------|------|------|------|------|------|
| 600m <sup>2</sup>  | T140 | T146 | T150 | T155 | T173     | T178 | T210 | T215 | T227 | T232 |
| 1000m <sup>2</sup> | T261 | T367 | T388 |      |          |      |      |      |      |      |
| 1500m <sup>2</sup> | T261 | T367 | T388 |      |          |      |      |      |      |      |
|                    |      |      |      |      |          |      |      |      |      |      |

### Minimum stand size: 600m²

| Feature        | Count    |
|----------------|----------|
| Bedrooms       | 3        |
| Living Rooms   | 1        |
| Dining Rooms   | 1        |
| Kitchen        | 1        |
| Bathrooms      | 2.5      |
| Covered Patios | 1        |
| Open Patios    | 1        |
| Swimming Pool  | Optional |
| Boma           | Optional |