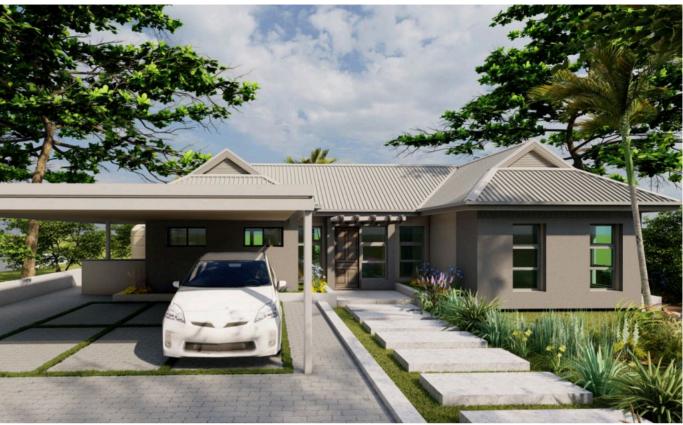

### **Key Features:**

Floor Area: 140m<sup>2</sup> - Optimally designed for spacious and functional living.

Bedrooms: Three - includes a serene master suite that opens up into a patio. Has an ensuite bathroom.

Bathrooms: 2.5 - Sizable modern size bathrooms, perfect with the right fixtures and premium finishes.

Swimming Pool (Optional) - Perfect for relaxation and entertaining.

Entertainment Patio - Ideal for outdoor dining and enjoying tranquil evenings.

| House plan cost            | 1093.00   |
|----------------------------|-----------|
| Approval fees  Grand total | \$1460.00 |