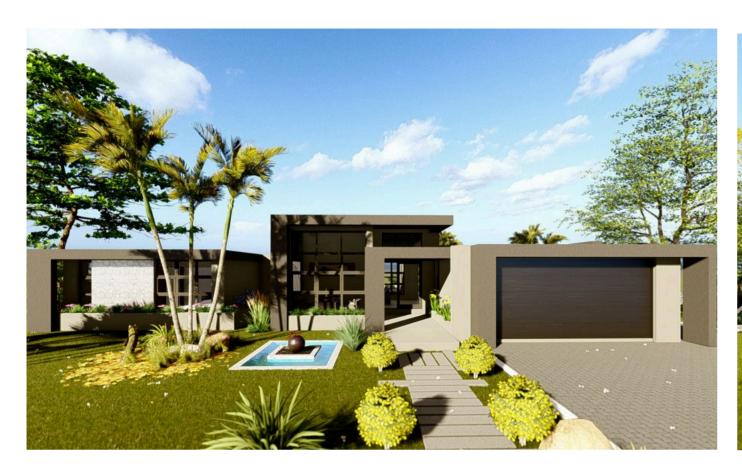

### **Key Features:**

Floor Area: 140m<sup>2</sup> - Optimally designed for spacious and functional living.

Bedrooms: Three - includes a serene master suite that opens up into a patio. Has an ensuite bathroom.

Bathrooms: 2.5 - Sizable modern size bathrooms, perfect with the right fixtures and premium finishes.

Swimming Pool (Optional) - Perfect for relaxation and entertaining.

Entertainment Patio - Ideal for outdoor dining and enjoying tranquil evenings.

| House plan cost            | 1093.00   |
|----------------------------|-----------|
| Approval fees  Grand total | \$1460.00 |