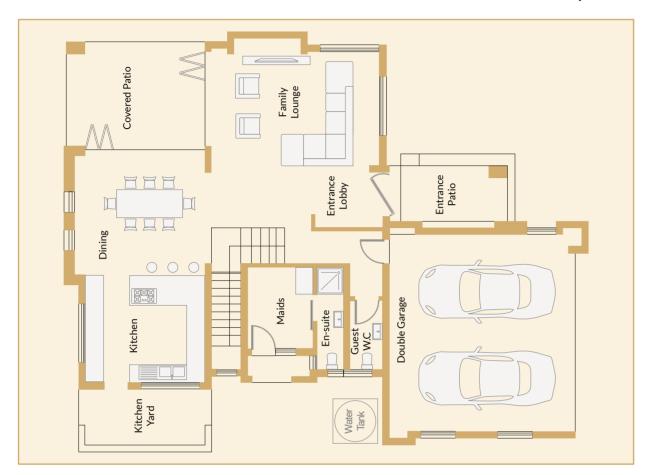

### **Ground floor plan**

### Minimum stand size: 1000m<sup>2</sup>

| Feature        | Count    |
|----------------|----------|
| Bedrooms       | 4        |
| Living Rooms   | 1        |
| Dining Rooms   | 1        |
| Kitchen        | 1        |
| Bathrooms      | 3.5      |
| Garages        | 2        |
| Covered Patios | 2        |
| Swimming Pool  | Optional |
| Boma           | Optional |

### First floor plan

- Strategic Layout: Enjoy the balance of privacy and accessibility with four deluxe bedrooms spread over two floors, complemented by a versatile study/office for work-from-home ease.
- Sophisticated Living and Dining: A single spacious living room and an adjoining dining room provide seamless areas for relaxation and entertaining, reflecting modern architectural trends.
- Luxury Amenities: Three and a half bathrooms ensure convenience for both family and guests, alongside a practical maid's room for live-in assistance.
- Expansive Outdoor Spaces: Two covered patios extend living spaces outdoors, coupled with a stately covered entrance that enhances the home's curb appeal.