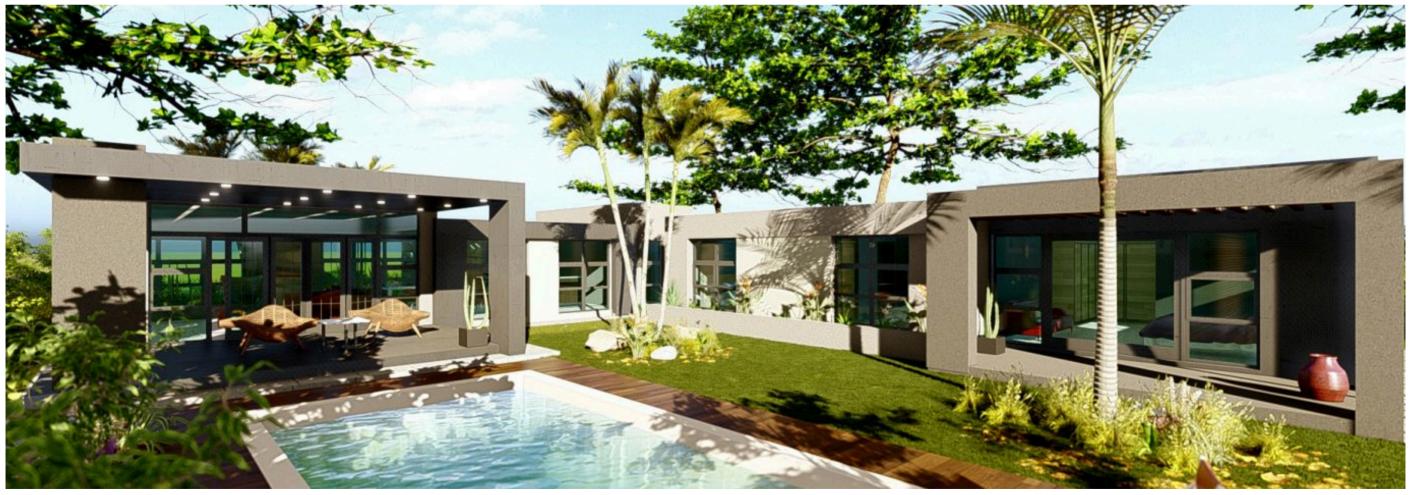

### **Key Features:**

Floor Area: 140m<sup>2</sup> - Optimally designed for spacious and functional living.

Bedrooms: Three - includes a serene master suite that opens up into a patio. Has an ensuite bathroom.

Bathrooms: 2.5 - Sizable modern size bathrooms, perfect with the right fixtures and premium finishes.

Swimming Pool (Optional) - Perfect for relaxation and entertaining.

Entertainment Patio - Ideal for outdoor dining and enjoying tranquil evenings.