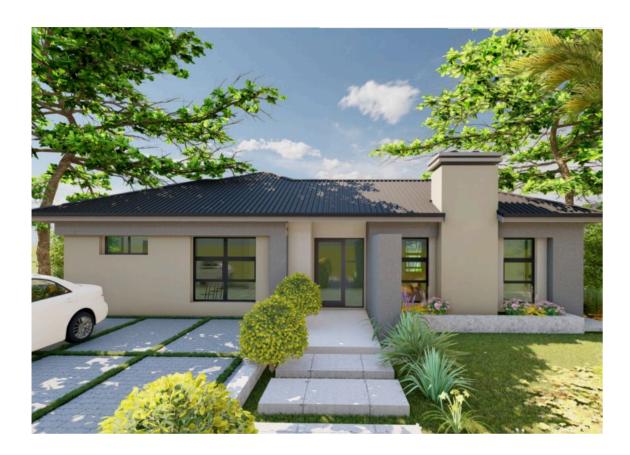

30m Boundary Line

- Floor Area: 146m² Designed for modern families to provide spacious and functional living.
- Bedrooms: Three includes a serene master suite with an ensuite bathroom.
- Bathrooms: 2.5 Features modern fixtures and premium finishes.
- Swimming Pool (Optional) Perfect for relaxation and entertaining.
- Entertainment Patio Ideal for outdoor dining and enjoying tranquil evenings.