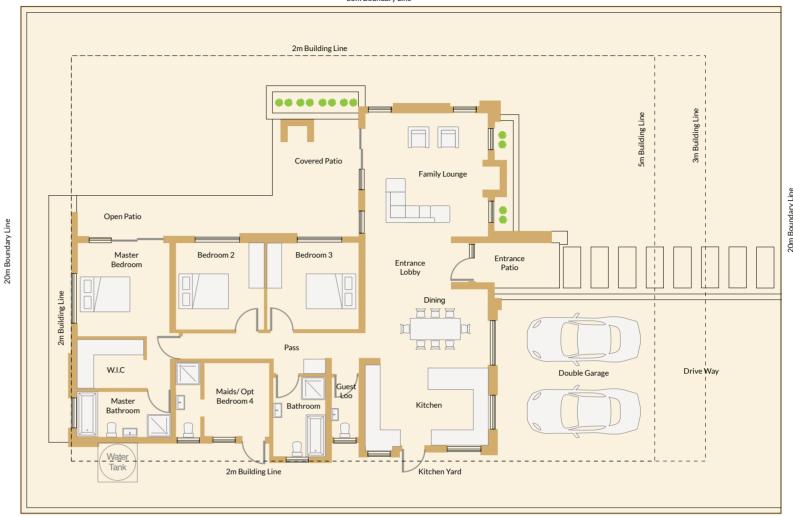

### Minimum stand size: 600m²

| Feature        | Count    |
|----------------|----------|
| Bedrooms       | 3        |
| Living Rooms   | 1        |
| Dining Rooms   | 1        |
| Kitchen        | 1        |
| Bathrooms      | 2.5      |
| Covered Patios | 1        |
| Open Patios    | 1        |
| Swimming Pool  | Optional |
| Boma           | Optional |

### **Key Features:**

Floor Area: 140m<sup>2</sup> - Optimally designed for spacious and functional living.

Bedrooms: Three - includes a serene master suite that opens up into a patio. Has an ensuite bathroom.

Bathrooms: 2.5 - Sizable modern size bathrooms, perfect with the right fixtures and premium finishes.

Swimming Pool (Optional) - Perfect for relaxation and entertaining.

Entertainment Patio - Ideal for outdoor dining and enjoying tranquil evenings.