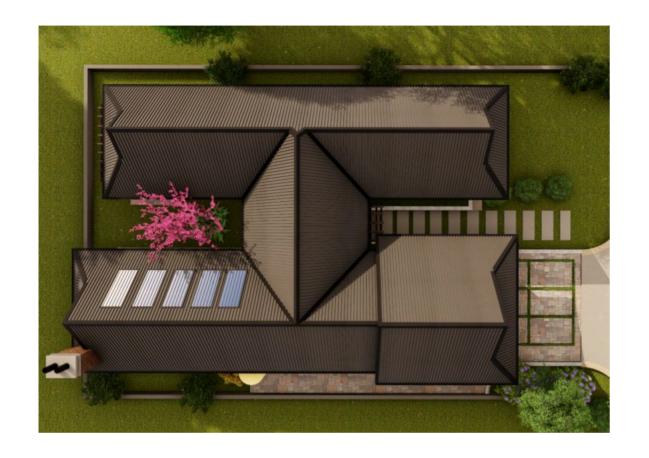

### **Key Features:**

Floor Area: 140m<sup>2</sup> - Optimally designed for spacious and functional living.

Bedrooms: Three - includes a serene master suite that opens up into a patio. Has an ensuite bathroom.

Bathrooms: 2.5 - Sizable modern size bathrooms, perfect with the right fixtures and premium finishes.

Swimming Pool (Optional) - Perfect for relaxation and entertaining.

Entertainment Patio - Ideal for outdoor dining and enjoying tranquil evenings.

| House plan cost            | 1093.00   |
|----------------------------|-----------|
| Approval fees  Grand total | \$1460.00 |