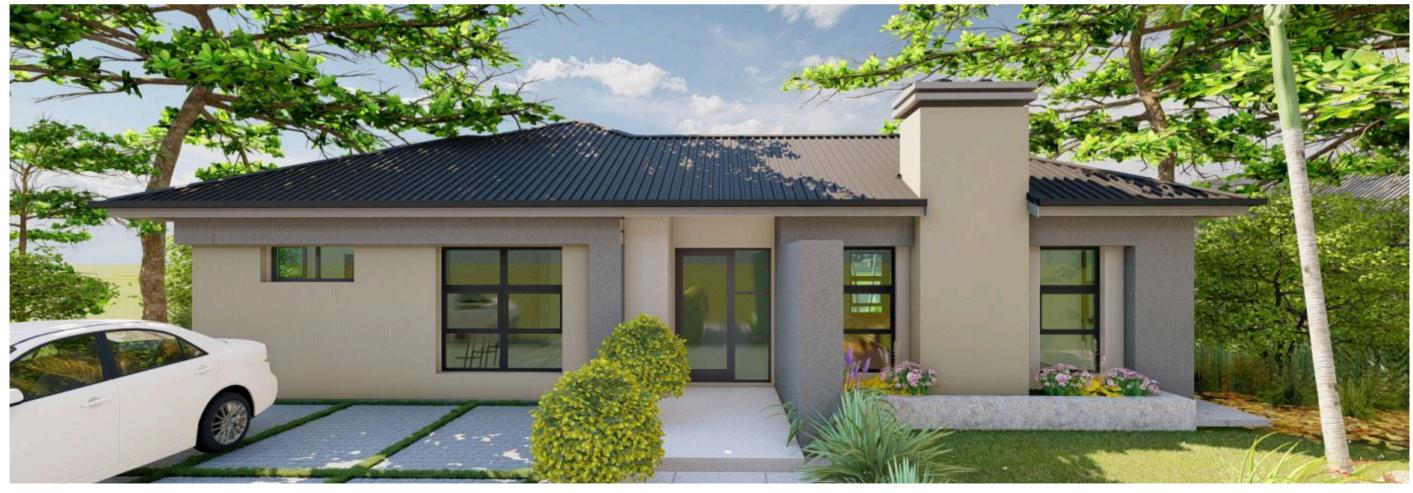

### **Key Features:**

Floor Area: 140m<sup>2</sup> - Optimally designed for spacious and functional living.

Bedrooms: Three - includes a serene master suite that opens up into a patio. Has an ensuite bathroom.

Bathrooms: 2.5 - Sizable modern size bathrooms, perfect with the right fixtures and premium finishes.

Swimming Pool (Optional) - Perfect for relaxation and entertaining.

Entertainment Patio - Ideal for outdoor dining and enjoying tranquil evenings.

| House plan cost            | 1093.00   |
|----------------------------|-----------|
| Approval fees  Grand total | \$1460.00 |