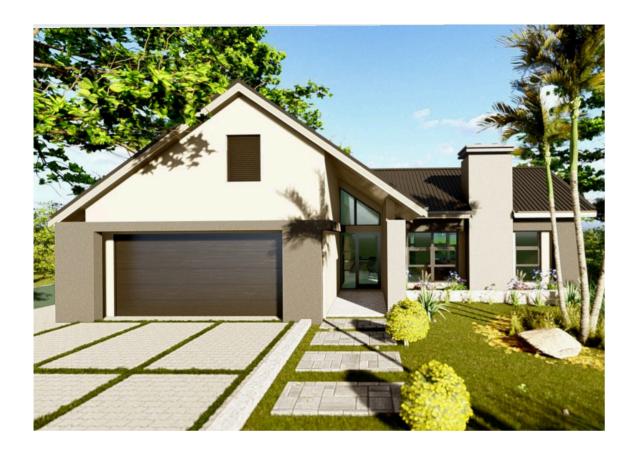

30m Boundary Line

- Bedrooms: Three or four Designed for privacy and tranquility.
- Living Room: A central hub for relaxation and family time.
- Dining Room: Perfect for both festive and intimate gatherings.
- Kitchen: Modern and efficient, ideal for culinary enthusiasts.
- Bathrooms: 2.5 Combining style with practicality.
- Covered Patio: An extension of your living space, ideal for any weather.
- Open Patio: A sunlit space for relaxation and socializing.

| House plan cost | 1093.00   |
|-----------------|-----------|
| Approval fees   | 420.00    |
| Grand total     | \$1515.00 |