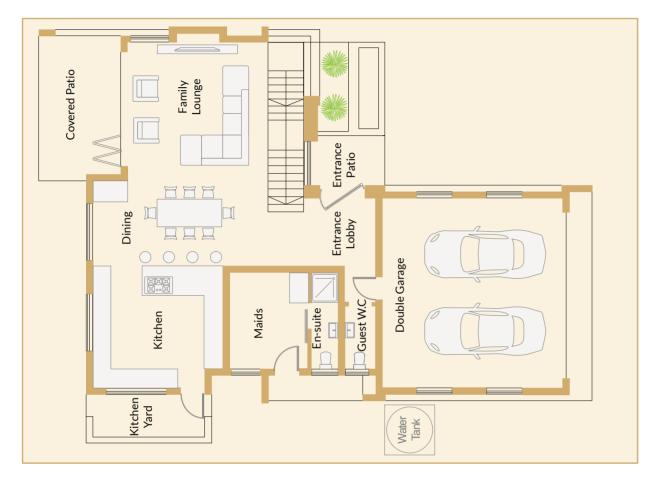

### **Ground floor plan**

### Minimum stand size: 1000m<sup>2</sup>

| Feature        | Count    |
|----------------|----------|
| Bedrooms       | 4        |
| Living Rooms   | 1        |
| Dining Rooms   | 1        |
| Kitchen        | 1        |
| Bathrooms      | 3.5      |
| Garages        | 2        |
| Covered Patios | 2        |
| Swimming Pool  | Optional |
| Boma           | Optional |

### First floor plan

- Strategic Layout: Enjoy the balance of privacy and accessibility with four deluxe bedrooms spread over two floors, complemented by a versatile study/office for work-from-home ease.
- Sophisticated Living and Dining: A single spacious living room and an adjoining dining room provide seamless areas for relaxation and entertaining, reflecting modern architectural trends.
- Luxury Amenities: Three and a half bathrooms ensure convenience for both family and guests, alongside a practical maid's room for live-in assistance.
- Expansive Outdoor Spaces: Two covered patios extend living spaces outdoors, coupled with a stately covered entrance that enhances the home's curb appeal.