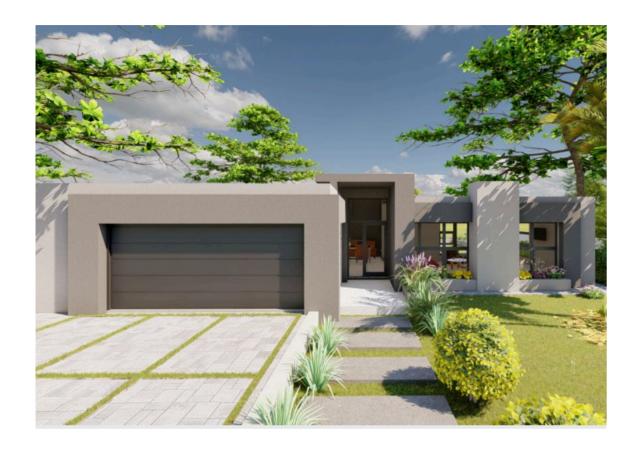

### **Key Features:**

Floor Area: 140m<sup>2</sup> - Optimally designed for spacious and functional living.

Bedrooms: Three - includes a serene master suite that opens up into a patio. Has an ensuite bathroom.

Bathrooms: 2.5 - Sizable modern size bathrooms, perfect with the right fixtures and premium finishes.

Swimming Pool (Optional) - Perfect for relaxation and entertaining.

Entertainment Patio - Ideal for outdoor dining and enjoying tranquil evenings.