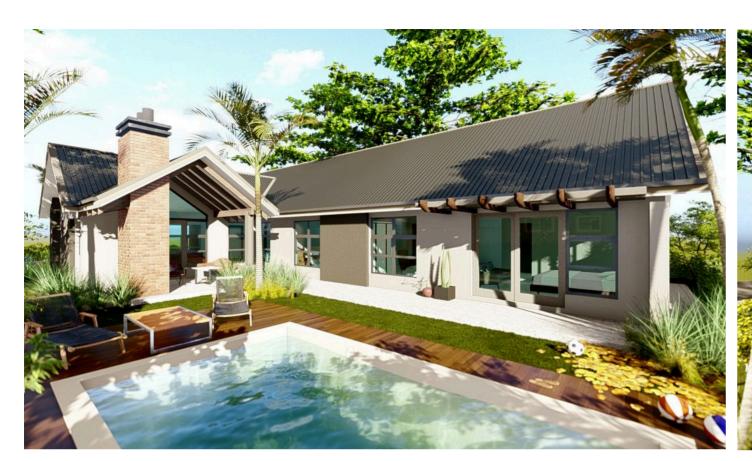

### **Key Features:**

Floor Area: 140m<sup>2</sup> - Optimally designed for spacious and functional living.

Bedrooms: Three - includes a serene master suite that opens up into a patio. Has an ensuite bathroom.

Bathrooms: 2.5 - Sizable modern size bathrooms, perfect with the right fixtures and premium finishes.

Swimming Pool (Optional) - Perfect for relaxation and entertaining.

Entertainment Patio - Ideal for outdoor dining and enjoying tranquil evenings.