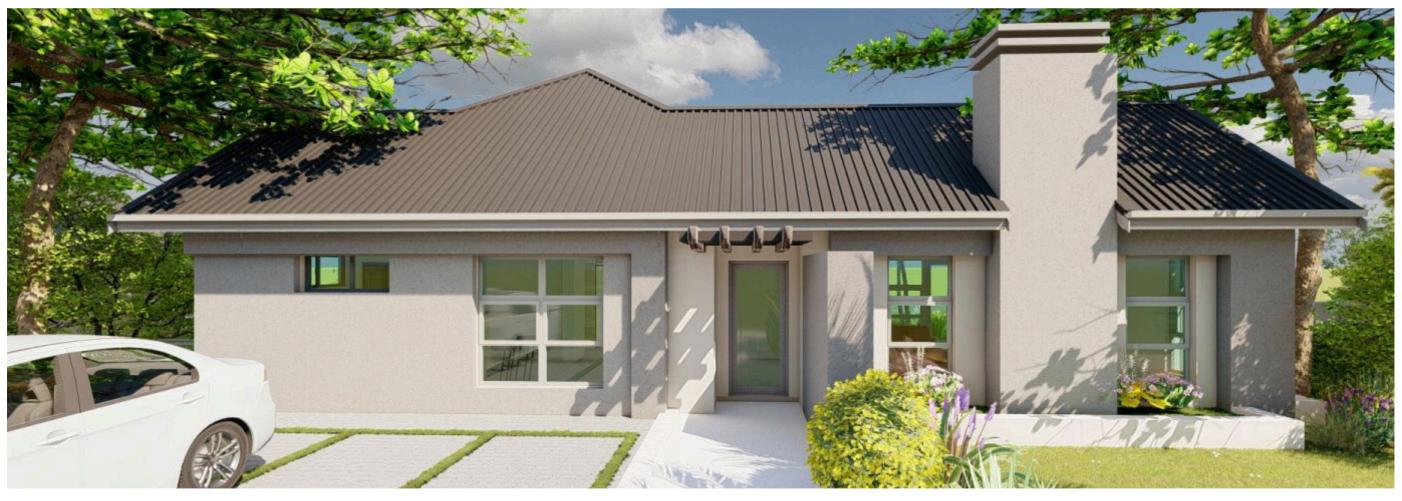

30m Boundary Line

- Total Living Area: Skillfully crafted for maximum space and comfort.
- Bedrooms: Spacious bedrooms designed for privacy and tranquility.
- Living Room: A welcoming space for relaxation and family gatherings..
- Kitchen: Modern and efficient layout to inspire your culinary adventures.
- Covered Patio: Extend your living space outdoors for entertainment and relaxation.
- Open Patio: Enjoy the open air and sunshine in your personal outdoor retreat.

| House plan cost | 1093.00   |
|-----------------|-----------|
| Approval fees   | 385.00    |
| Grand total     | \$1475.00 |