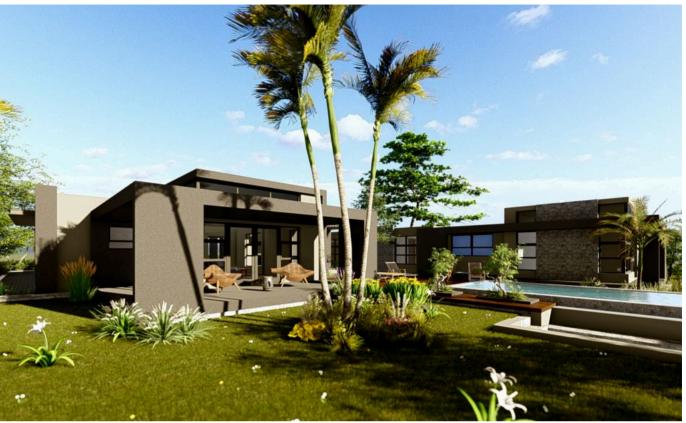

### Minimum stand size: 600m²

| Feature        | Count    |
|----------------|----------|
| Bedrooms       | 3        |
| Living Rooms   | 1        |
| Dining Rooms   | 1        |
| Kitchen        | 1        |
| Bathrooms      | 2.5      |
| Covered Patios | 1        |
| Open Patios    | 1        |
| Swimming Pool  | Optional |
| Boma           | Optional |