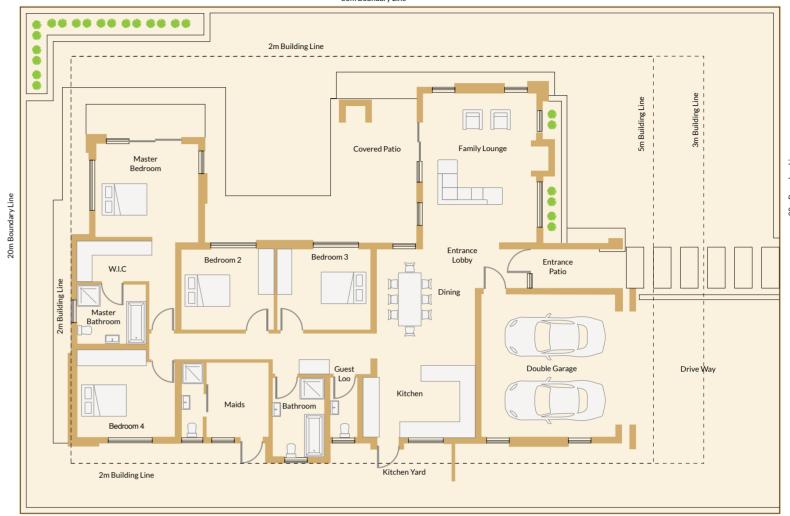

### **Ground floor plan**

### Minimum stand size: 1000m<sup>2</sup>

| Feature        | Count    |
|----------------|----------|
| Bedrooms       | 4        |
| Living Rooms   | 1        |
| Dining Rooms   | 1        |
| Kitchen        | 1        |
| Bathrooms      | 3.5      |
| Garages        | 2        |
| Covered Patios | 2        |
| Swimming Pool  | Optional |
| Boma           | Optional |

### First floor plan

- Strategic Layout: Enjoy the balance of privacy and accessibility with four deluxe bedrooms spread over two floors, complemented by a versatile study/office for work-from-home ease.
- Sophisticated Living and Dining: A single spacious living room and an adjoining dining room provide seamless areas for relaxation and entertaining, reflecting modern architectural trends.
- Luxury Amenities: Three and a half bathrooms ensure convenience for both family and guests, alongside a practical maid's room for live-in assistance.
- Expansive Outdoor Spaces: Two covered patios extend living spaces outdoors, coupled with a stately covered entrance that enhances the home's curb appeal.