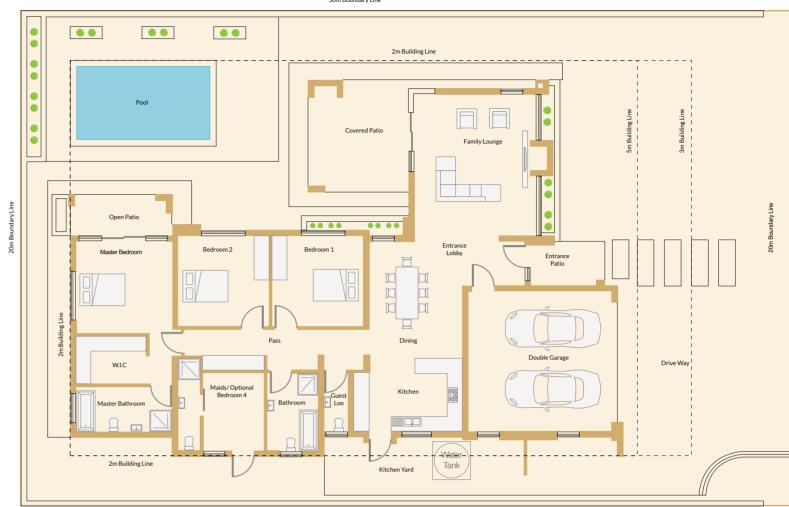

### Minimum stand size: 600m²

| Feature        | Count    |
|----------------|----------|
| Bedrooms       | 3        |
| Living Rooms   | 1        |
| Dining Rooms   | 1        |
| Kitchen        | 1        |
| Bathrooms      | 2.5      |
| Covered Patios | 1        |
| Open Patios    | 1        |
| Swimming Pool  | Optional |
| Boma           | Optional |

### **Key Features:**

Floor Area: 140m<sup>2</sup> - Optimally designed for spacious and functional living.

Bedrooms: Three - includes a serene master suite that opens up into a patio. Has an ensuite bathroom.

Bathrooms: 2.5 - Sizable modern size bathrooms, perfect with the right fixtures and premium finishes.

Swimming Pool (Optional) - Perfect for relaxation and entertaining.

Entertainment Patio - Ideal for outdoor dining and enjoying tranquil evenings.