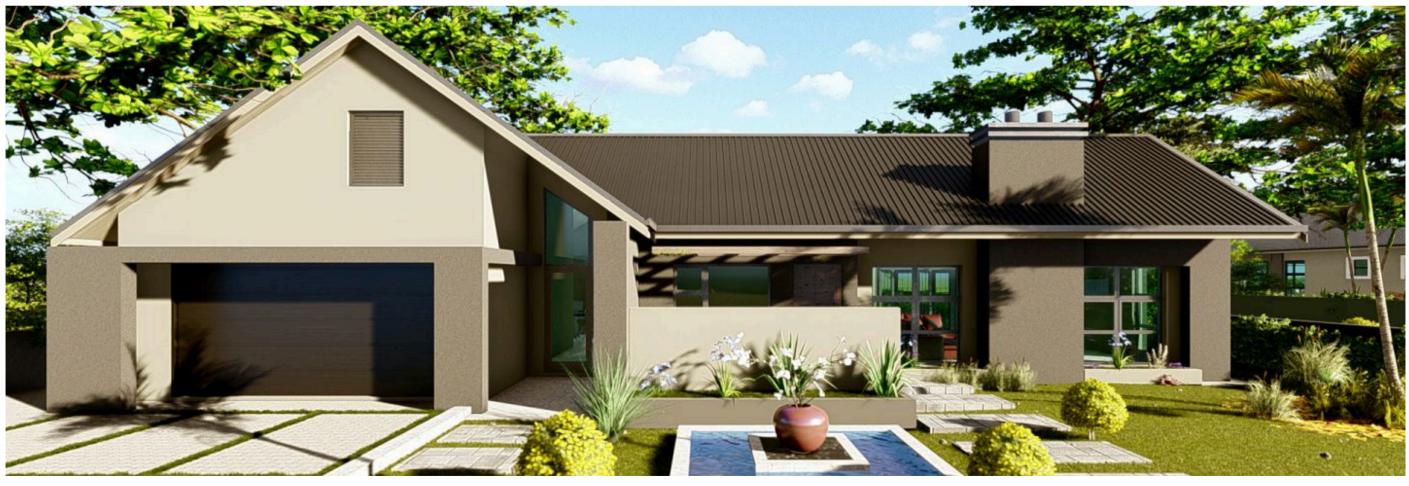

### 30m Boundary Line

30m Boundary Line

- Bedrooms: Three, with an option for a fourth or maid's room
- Living Room: A welcoming space, ideal for relaxation and family gatherings.
- Bathrooms: 2.5 Elegantly designed with contemporary fixtures to offer both style and functionality.
- Garages: Two Ample space for vehicles and additional storage.
- Covered Patio: An extension of your living area, perfect for entertaining or quiet relaxation.
- Open Patio: Enjoy the fresh air and sunshine in your private outdoor retreat.

| House plan cost | 1150.00   |
|-----------------|-----------|
| Approval fees   | 475.00    |
| Grand total     | \$1625.00 |