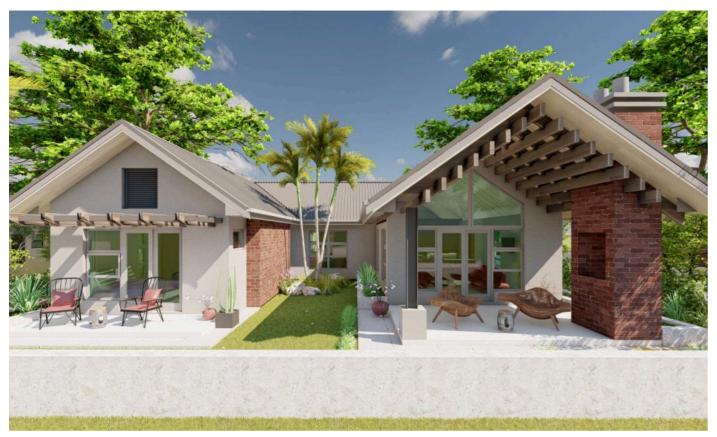

### **Key Features:**

Floor Area: 140m<sup>2</sup> - Optimally designed for spacious and functional living.

Bedrooms: Three - includes a serene master suite that opens up into a patio. Has an ensuite bathroom.

Bathrooms: 2.5 - Sizable modern size bathrooms, perfect with the right fixtures and premium finishes.

Swimming Pool (Optional) - Perfect for relaxation and entertaining.

Entertainment Patio - Ideal for outdoor dining and enjoying tranquil evenings.

| House plan cost            | 1093.00   |
|----------------------------|-----------|
| Approval fees  Grand total | \$1460.00 |