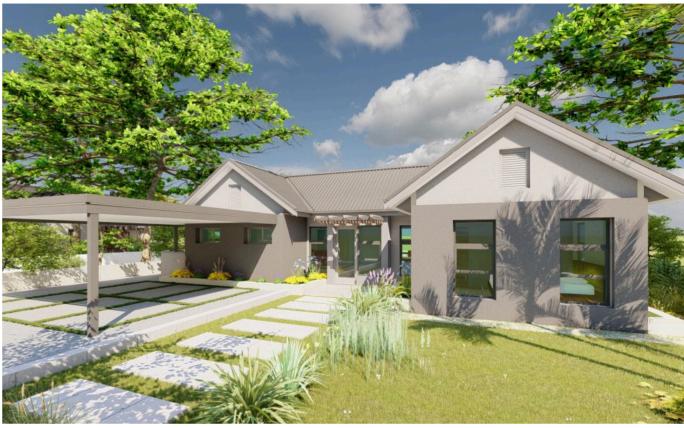

### **Key Features:**

Floor Area: 140m<sup>2</sup> - Optimally designed for spacious and functional living.

Bedrooms: Three - includes a serene master suite that opens up into a patio. Has an ensuite bathroom.

Bathrooms: 2.5 - Sizable modern size bathrooms, perfect with the right fixtures and premium finishes.

Swimming Pool (Optional) - Perfect for relaxation and entertaining.

Entertainment Patio - Ideal for outdoor dining and enjoying tranquil evenings.