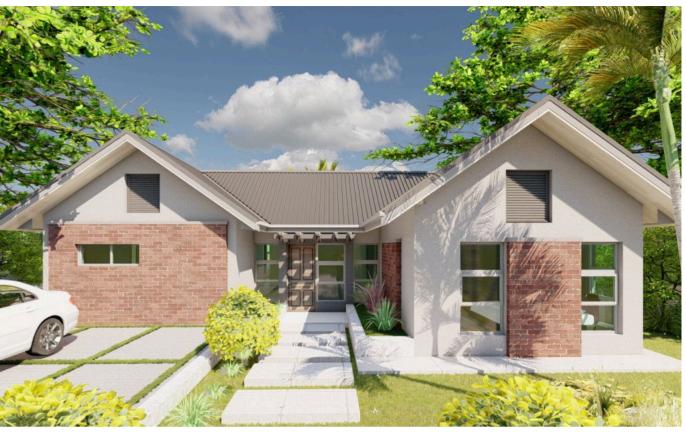

### **Key Features:**

Floor Area: 140m<sup>2</sup> - Optimally designed for spacious and functional living.

Bedrooms: Three - includes a serene master suite that opens up into a patio. Has an ensuite bathroom.

Bathrooms: 2.5 - Sizable modern size bathrooms, perfect with the right fixtures and premium finishes.

Swimming Pool (Optional) - Perfect for relaxation and entertaining.

Entertainment Patio - Ideal for outdoor dining and enjoying tranquil evenings.

| House plan cost            | 1093.00   |
|----------------------------|-----------|
| Approval fees  Grand total | \$1460.00 |