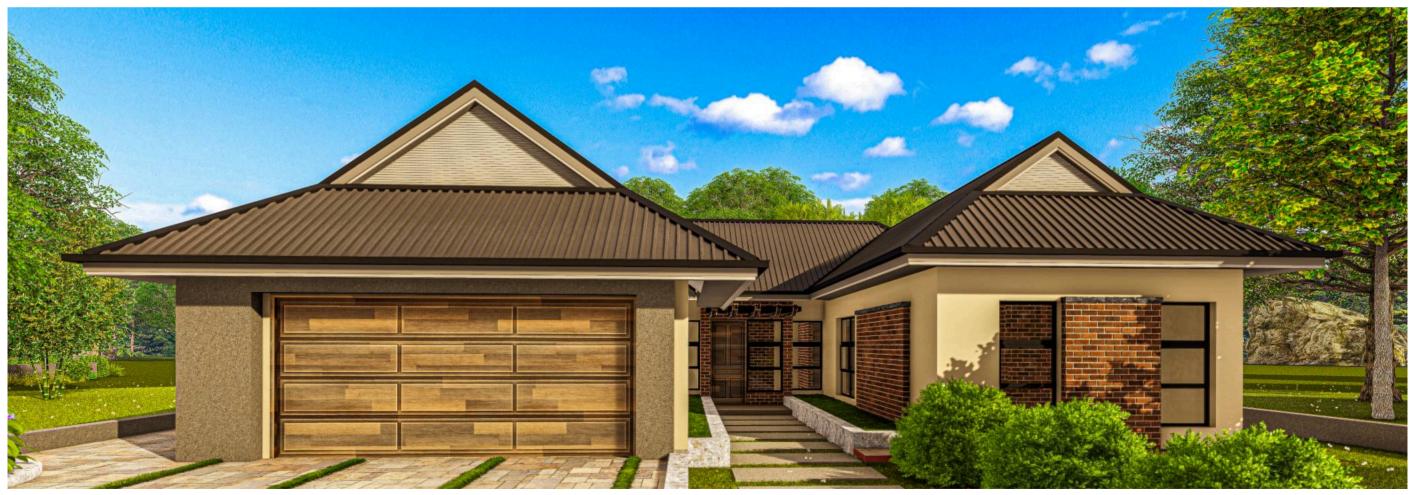

### Single storey

Gable plans

# Single storey gable plans

| Stand size         |      |      |      |      | Typologi | es   |      |      |      |      |
|--------------------|------|------|------|------|----------|------|------|------|------|------|
| 600m <sup>2</sup>  | T140 | T146 | T150 | T155 | T173     | T178 | T210 | T215 | T227 | T232 |
| 1000m <sup>2</sup> | T261 | T367 | T388 |      |          |      |      |      |      |      |
| 1500m <sup>2</sup> | T261 | T367 | T388 |      |          |      |      |      |      |      |
|                    |      |      |      |      |          |      |      |      |      |      |

### Minimum stand size: 600m²

| Feature        | Count    |
|----------------|----------|
| Bedrooms       | 3        |
| Living Rooms   | 1        |
| Dining Rooms   | 1        |
| Kitchen        | 1        |
| Bathrooms      | 2.5      |
| Covered Patios | 1        |
| Open Patios    | 1        |
| Swimming Pool  | Optional |
| Boma           | Optional |

### **Key Features:**

Floor Area: 140m<sup>2</sup> - Optimally designed for spacious and functional living.

Bedrooms: Three - includes a serene master suite that opens up into a patio. Has an ensuite bathroom.

Bathrooms: 2.5 - Sizable modern size bathrooms, perfect with the right fixtures and premium finishes.

Swimming Pool (Optional) - Perfect for relaxation and entertaining.

Entertainment Patio - Ideal for outdoor dining and enjoying tranquil evenings.