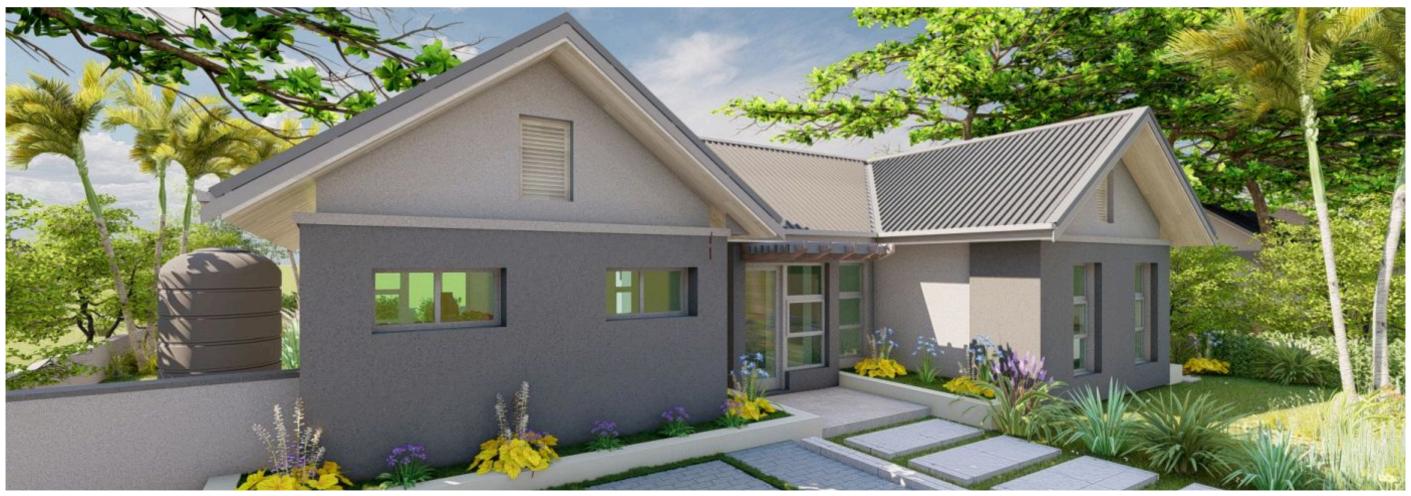

30m Boundary Line

- Floor Area: 146m² Designed for modern families to provide spacious and functional living.
- Bedrooms: Three includes a serene master suite with an ensuite bathroom.
- Bathrooms: 2.5 Features modern fixtures and premium finishes.
- Swimming Pool (Optional) Perfect for relaxation and entertaining.
- Entertainment Patio Ideal for outdoor dining and enjoying tranquil evenings.