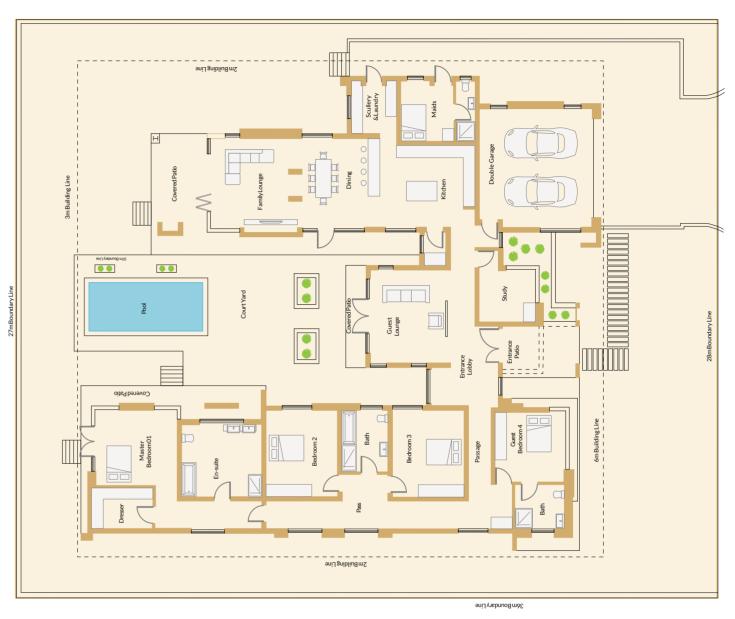

### Minimum stand size: 600m²

| Feature        | Count    |
|----------------|----------|
| Bedrooms       | 3        |
| Living Rooms   | 1        |
| Dining Rooms   | 1        |
| Kitchen        | 1        |
| Bathrooms      | 2.5      |
| Covered Patios | 1        |
| Open Patios    | 1        |
| Swimming Pool  | Optional |
| Boma           | Optional |

### **Key Features:**

Floor Area: 140m<sup>2</sup> - Optimally designed for spacious and functional living.

Bedrooms: Three - includes a serene master suite that opens up into a patio. Has an ensuite bathroom.

Bathrooms: 2.5 - Sizable modern size bathrooms, perfect with the right fixtures and premium finishes.

Swimming Pool (Optional) - Perfect for relaxation and entertaining.

Entertainment Patio - Ideal for outdoor dining and enjoying tranquil evenings.