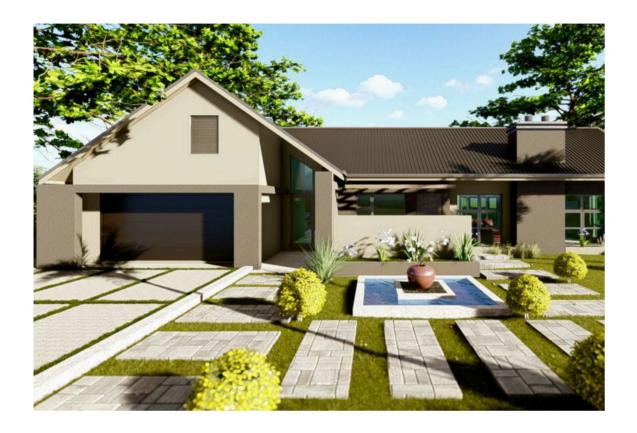

### Minimum stand size: 600m²

| Feature        | Count    |
|----------------|----------|
| Bedrooms       | 3/4      |
| Living Rooms   | 1        |
| Dining Rooms   | 1        |
| Kitchen        | 1        |
| Bathrooms      | 2.5      |
| Covered Patios | 1        |
| Open Patios    | 1        |
| Swimming Pool  | Optional |
| Boma           | Optional |

### 30m Boundary Line

30m Boundary Line

- Bedrooms: Three or four Secluded outside entry into the backyard garden.
- Living Room: Open plan combining with dining and kitchen area.
- Dining Room: Perfect for both festive and intimate gatherings.
- Kitchen: Modern and efficient, ideal for culinary enthusiasts.
- Bathrooms: 2.5 Combining style with practicality.
- Covered Patio: An extension of your living space, ideal for any weather.
- Open Patio: A sunlit space for relaxation and socializing.

| Approval fees | 427.00  |
|---------------|---------|
| Approval fees | 1093.00 |