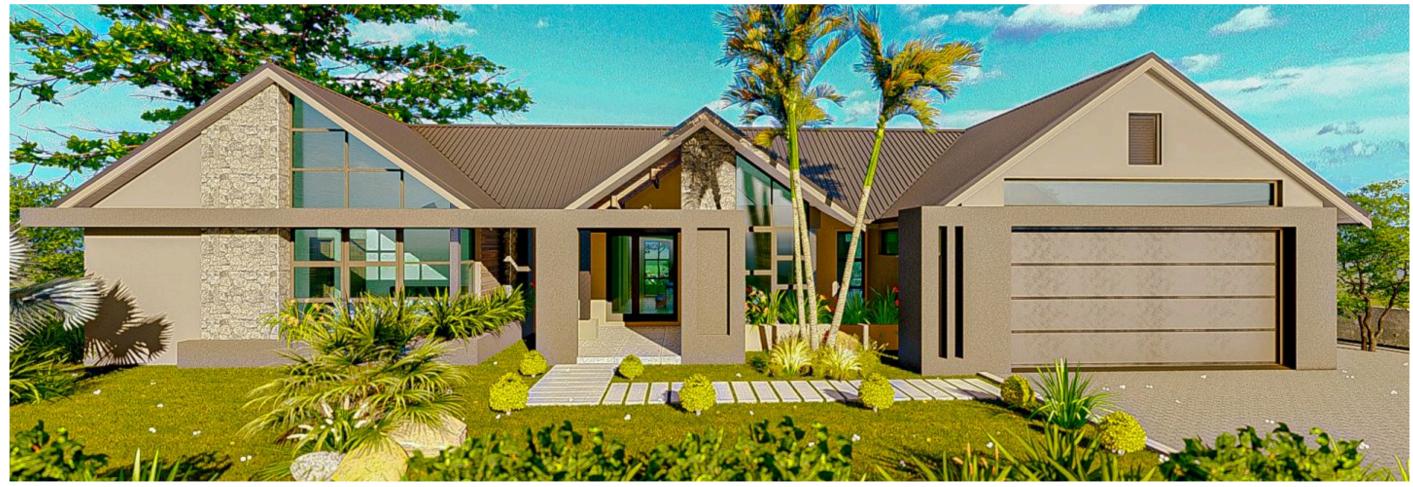

### **Key Features:**

Floor Area: 140m<sup>2</sup> - Optimally designed for spacious and functional living.

Bedrooms: Three - includes a serene master suite that opens up into a patio. Has an ensuite bathroom.

Bathrooms: 2.5 - Sizable modern size bathrooms, perfect with the right fixtures and premium finishes.

Swimming Pool (Optional) - Perfect for relaxation and entertaining.

Entertainment Patio - Ideal for outdoor dining and enjoying tranquil evenings.

| House plan cost            | 1093.00   |
|----------------------------|-----------|
| Approval fees  Grand total | \$1460.00 |