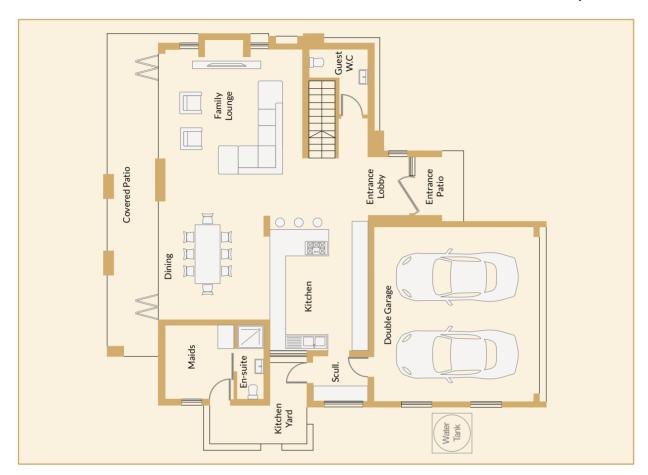

### **Ground floor plan**

### Minimum stand size: 1000m<sup>2</sup>

| Feature        | Count    |
|----------------|----------|
| Bedrooms       | 4        |
| Living Rooms   | 1        |
| Dining Rooms   | 1        |
| Kitchen        | 1        |
| Bathrooms      | 3.5      |
| Garages        | 2        |
| Covered Patios | 2        |
| Swimming Pool  | Optional |
| Boma           | Optional |

### First floor plan

- Strategic Layout: Enjoy the balance of privacy and accessibility with four deluxe bedrooms spread over two floors, complemented by a versatile study/office for work-from-home ease.
- Sophisticated Living and Dining: A single spacious living room and an adjoining dining room provide seamless areas for relaxation and entertaining, reflecting modern architectural trends.
- Luxury Amenities: Three and a half bathrooms ensure convenience for both family and guests, alongside a practical maid's room for live-in assistance.
- Expansive Outdoor Spaces: Two covered patios extend living spaces outdoors, coupled with a stately covered entrance that enhances the home's curb appeal.