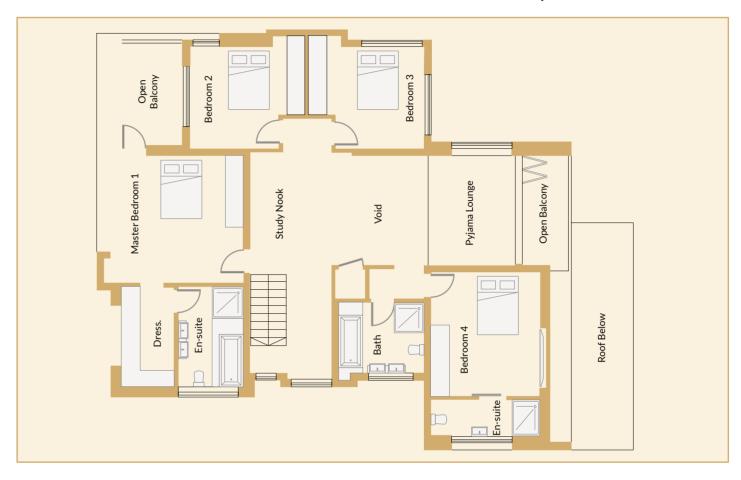

### First floor plan

- Modern Architectural Elements: Flat roof design encapsulates contemporary aesthetics, providing a sleek, cutting-edge look for sophisticated living.
- Efficient Space Utilization: Four well-appointed bedrooms, including a master suite with private facilities, spread thoughtfully across two levels.
- Living and Entertainment: Featuring a single living room, a formal dining area, and a pyjama lounge for casual relaxation, all designed to facilitate a comfortable and luxurious living experience.

| House plan cost | 1955.00   |
|-----------------|-----------|
| Approval fees   | 692.00    |
| Grand total     | \$2650.00 |