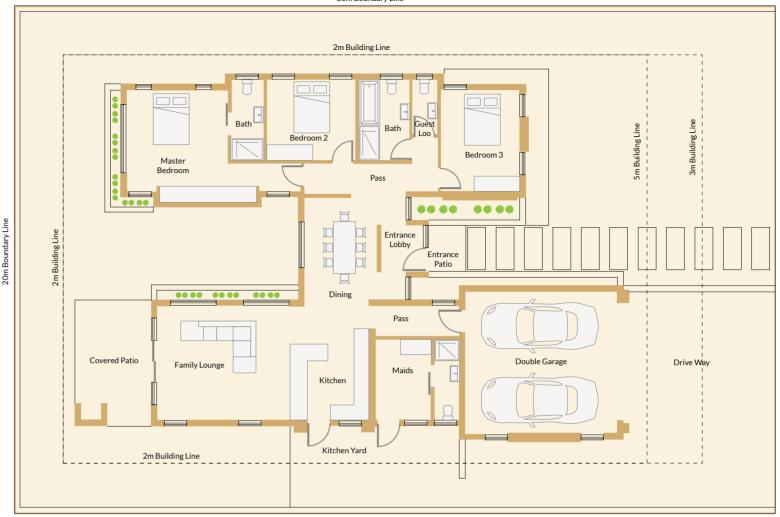

### Minimum stand size: 600m²

| Feature        | Count    |
|----------------|----------|
| Bedrooms       | 3        |
| Living Rooms   | 1        |
| Dining Rooms   | 1        |
| Kitchen        | 1        |
| Bathrooms      | 2.5      |
| Covered Patios | 1        |
| Open Patios    | 1        |
| Swimming Pool  | Optional |
| Boma           | Optional |

### **Key Features:**

Floor Area: 140m<sup>2</sup> - Optimally designed for spacious and functional living.

Bedrooms: Three - includes a serene master suite that opens up into a patio. Has an ensuite bathroom.

Bathrooms: 2.5 - Sizable modern size bathrooms, perfect with the right fixtures and premium finishes.

Swimming Pool (Optional) - Perfect for relaxation and entertaining.

Entertainment Patio - Ideal for outdoor dining and enjoying tranquil evenings.

| House plan cost            | 1093.00   |
|----------------------------|-----------|
| Approval fees  Grand total | \$1460.00 |