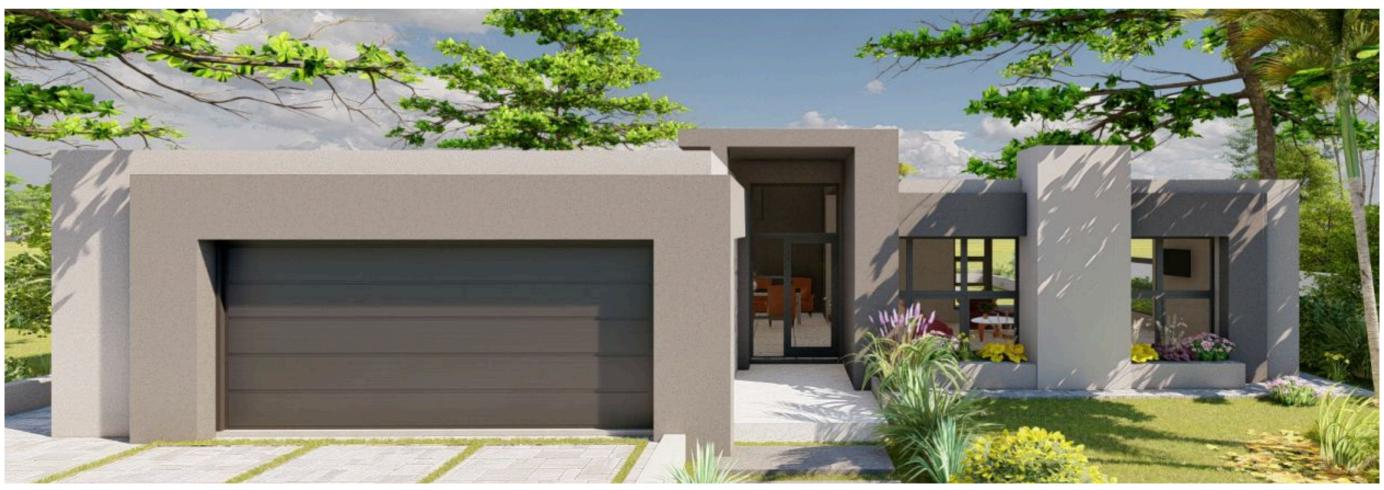

### Single storey

Gable plans

# Single storey gable plans

| Stand size         |      |      |      |      | Typologi | es   |      |      |      |      |
|--------------------|------|------|------|------|----------|------|------|------|------|------|
| 600m <sup>2</sup>  | T140 | T146 | T150 | T155 | T173     | T178 | T210 | T215 | T227 | T232 |
| 1000m <sup>2</sup> | T261 | T367 | T388 |      |          |      |      |      |      |      |
| 1500m <sup>2</sup> | T261 | T367 | T388 |      |          |      |      |      |      |      |
|                    |      |      |      |      |          |      |      |      |      |      |

### Minimum stand size: 600m²

| Feature        | Count    |
|----------------|----------|
| Bedrooms       | 3        |
| Living Rooms   | 1        |
| Dining Rooms   | 1        |
| Kitchen        | 1        |
| Bathrooms      | 2.5      |
| Covered Patios | 1        |
| Open Patios    | 1        |
| Swimming Pool  | Optional |
| Boma           | Optional |

### **Key Features:**

Floor Area: 140m<sup>2</sup> - Optimally designed for spacious and functional living.

Bedrooms: Three - includes a serene master suite that opens up into a patio. Has an ensuite bathroom.

Bathrooms: 2.5 - Sizable modern size bathrooms, perfect with the right fixtures and premium finishes.

Swimming Pool (Optional) - Perfect for relaxation and entertaining.

Entertainment Patio - Ideal for outdoor dining and enjoying tranquil evenings.