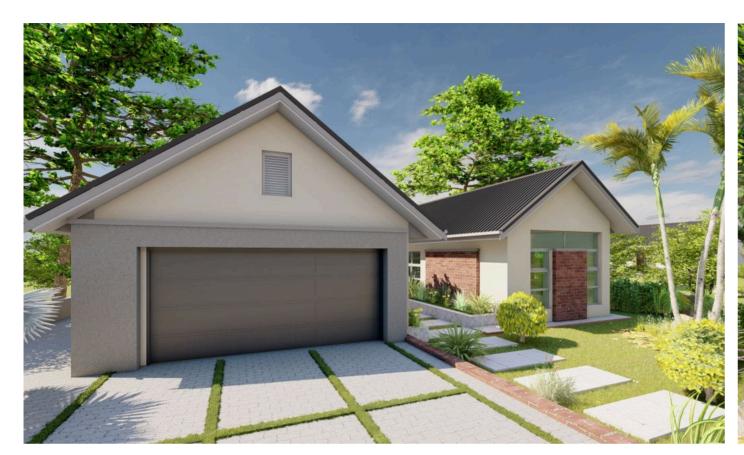

### **Key Features:**

Floor Area: 140m<sup>2</sup> - Optimally designed for spacious and functional living.

Bedrooms: Three - includes a serene master suite that opens up into a patio. Has an ensuite bathroom.

Bathrooms: 2.5 - Sizable modern size bathrooms, perfect with the right fixtures and premium finishes.

Swimming Pool (Optional) - Perfect for relaxation and entertaining.

Entertainment Patio - Ideal for outdoor dining and enjoying tranquil evenings.

| House plan cost            | 1093.00   |
|----------------------------|-----------|
| Approval fees  Grand total | \$1460.00 |