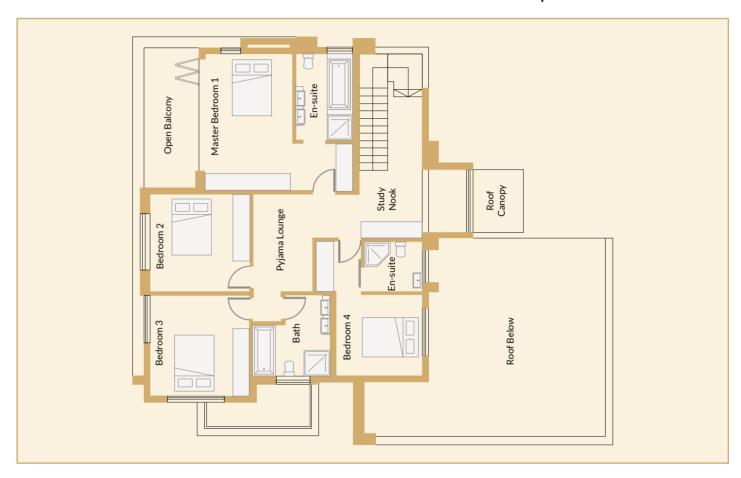

### First floor plan

- Strategic Layout: Enjoy the balance of privacy and accessibility with four deluxe bedrooms spread over two floors, complemented by a versatile study/office for work-from-home ease.
- Sophisticated Living and Dining: A single spacious living room and an adjoining dining room provide seamless areas for relaxation and entertaining, reflecting modern architectural trends.
- Luxury Amenities: Three and a half bathrooms ensure convenience for both family and guests, alongside a practical maid's room for live-in assistance.
- Expansive Outdoor Spaces: Two covered patios extend living spaces outdoors, coupled with a stately covered entrance that enhances the home's curb appeal.