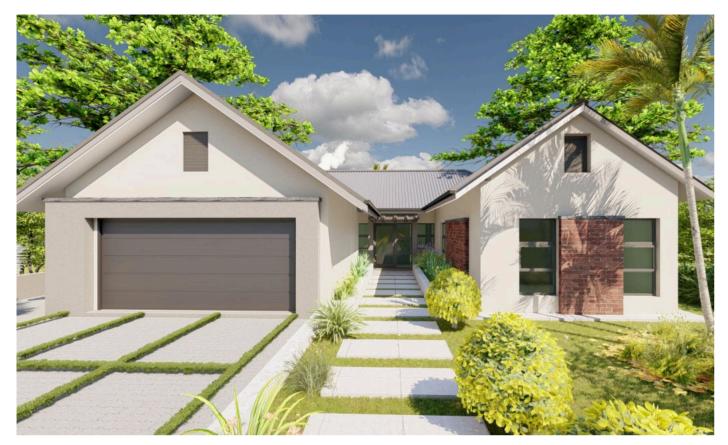

### **Key Features:**

Floor Area: 140m<sup>2</sup> - Optimally designed for spacious and functional living.

Bedrooms: Three - includes a serene master suite that opens up into a patio. Has an ensuite bathroom.

Bathrooms: 2.5 - Sizable modern size bathrooms, perfect with the right fixtures and premium finishes.

Swimming Pool (Optional) - Perfect for relaxation and entertaining.

Entertainment Patio - Ideal for outdoor dining and enjoying tranquil evenings.

| House plan cost            | 1093.00   |
|----------------------------|-----------|
| Approval fees  Grand total | \$1460.00 |