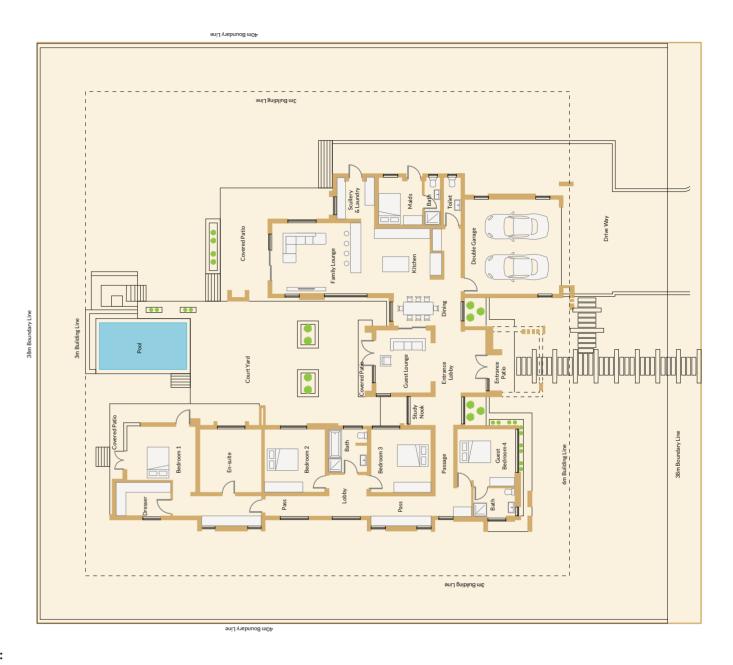

### Minimum stand size: 600m²

| Feature        | Count    |
|----------------|----------|
| Bedrooms       | 3        |
| Living Rooms   | 1        |
| Dining Rooms   | 1        |
| Kitchen        | 1        |
| Bathrooms      | 2.5      |
| Covered Patios | 1        |
| Open Patios    | 1        |
| Swimming Pool  | Optional |
| Boma           | Optional |

### **Key Features:**

Floor Area: 140m<sup>2</sup> - Optimally designed for spacious and functional living.

Bedrooms: Three - includes a serene master suite that opens up into a patio. Has an ensuite bathroom.

Bathrooms: 2.5 - Sizable modern size bathrooms, perfect with the right fixtures and premium finishes.

Swimming Pool (Optional) - Perfect for relaxation and entertaining.

Entertainment Patio - Ideal for outdoor dining and enjoying tranquil evenings.