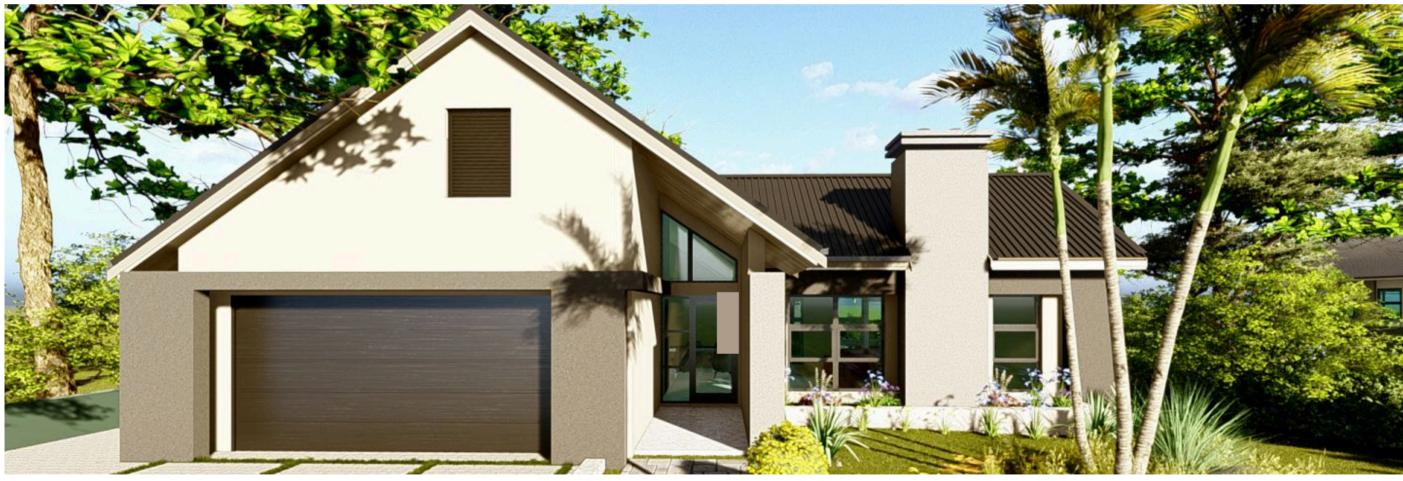

### Minimum stand size: 600m²

| Feature        | Count    |
|----------------|----------|
| Bedrooms       | 3/4      |
| Living Rooms   | 1        |
| Dining Rooms   | 1        |
| Kitchen        | 1        |
| Bathrooms      | 2.5      |
| Covered Patios | 1        |
| Open Patios    | 1        |
| Swimming Pool  | Optional |
| Boma           | Optional |

30m Boundary Line

- Bedrooms: Three or four Designed for privacy and tranquility.
- Living Room: A central hub for relaxation and family time.
- Dining Room: Perfect for both festive and intimate gatherings.
- Kitchen: Modern and efficient, ideal for culinary enthusiasts.
- Bathrooms: 2.5 Combining style with practicality.
- Covered Patio: An extension of your living space, ideal for any weather.
- Open Patio: A sunlit space for relaxation and socializing.

| House plan cost | 1093.00   |
|-----------------|-----------|
| Approval fees   | 420.00    |
| Grand total     | \$1515.00 |