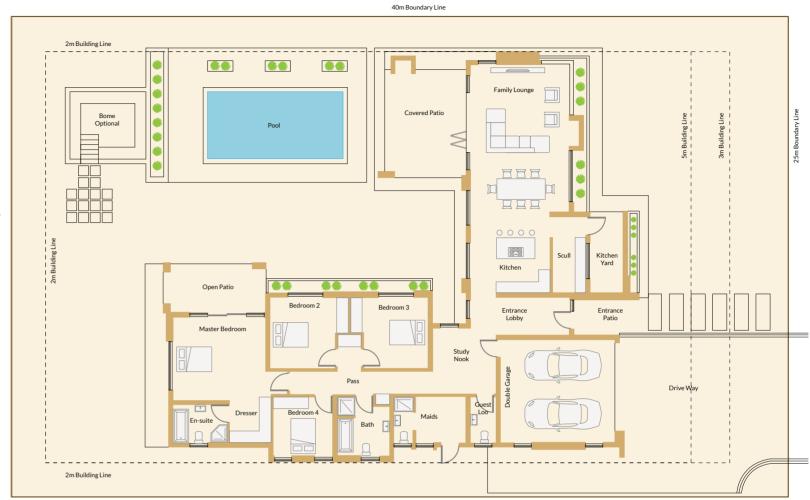

### Minimum stand size: 600m²

| Feature        | Count    |
|----------------|----------|
| Bedrooms       | 3        |
| Living Rooms   | 1        |
| Dining Rooms   | 1        |
| Kitchen        | 1        |
| Bathrooms      | 2.5      |
| Covered Patios | 1        |
| Open Patios    | 1        |
| Swimming Pool  | Optional |
| Boma           | Optional |

### **Key Features:**

Floor Area: 140m<sup>2</sup> - Optimally designed for spacious and functional living.

Bedrooms: Three - includes a serene master suite that opens up into a patio. Has an ensuite bathroom.

Bathrooms: 2.5 - Sizable modern size bathrooms, perfect with the right fixtures and premium finishes.

Swimming Pool (Optional) - Perfect for relaxation and entertaining.

Entertainment Patio - Ideal for outdoor dining and enjoying tranquil evenings.

| House plan cost            | 1093.00   |
|----------------------------|-----------|
| Approval fees  Grand total | \$1460.00 |