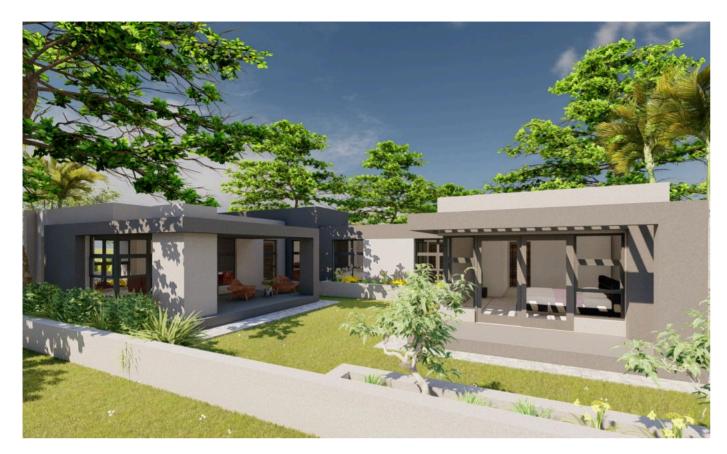

### Single storey

Gable plans

# Single storey gable plans

| Stand size         |      |      |      |      | Typologi | es   |      |      |      |      |
|--------------------|------|------|------|------|----------|------|------|------|------|------|
| 600m <sup>2</sup>  | T140 | T146 | T150 | T155 | T173     | T178 | T210 | T215 | T227 | T232 |
| 1000m <sup>2</sup> | T261 | T367 | T388 |      |          |      |      |      |      |      |
| 1500m <sup>2</sup> | T261 | T367 | T388 |      |          |      |      |      |      |      |
|                    |      |      |      |      |          |      |      |      |      |      |

### Minimum stand size: 600m²

| Feature        | Count    |
|----------------|----------|
| Bedrooms       | 3        |
| Living Rooms   | 1        |
| Dining Rooms   | 1        |
| Kitchen        | 1        |
| Bathrooms      | 2.5      |
| Covered Patios | 1        |
| Open Patios    | 1        |
| Swimming Pool  | Optional |
| Boma           | Optional |

### **Key Features:**

Floor Area: 140m<sup>2</sup> - Optimally designed for spacious and functional living.

Bedrooms: Three - includes a serene master suite that opens up into a patio. Has an ensuite bathroom.

Bathrooms: 2.5 - Sizable modern size bathrooms, perfect with the right fixtures and premium finishes.

Swimming Pool (Optional) - Perfect for relaxation and entertaining.

Entertainment Patio - Ideal for outdoor dining and enjoying tranquil evenings.