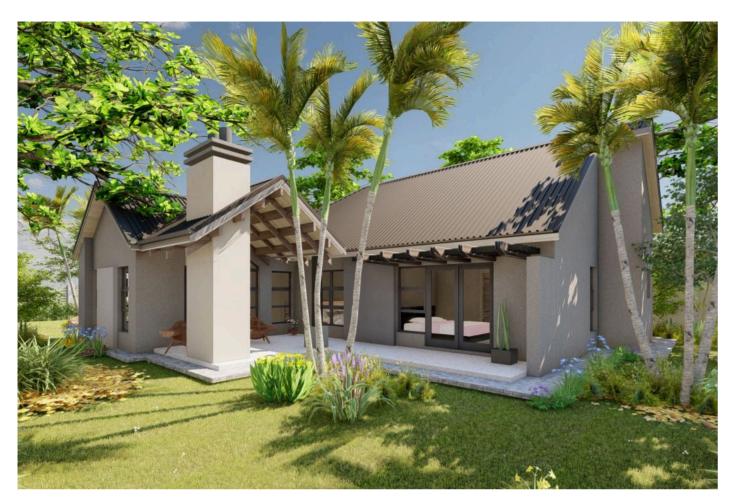

### T155

### Minimum stand size: 600m²

| Feature        | Count    |
|----------------|----------|
| Bedrooms       | 3        |
| Living Rooms   | 1        |
| Dining Rooms   | 1        |
| Kitchen        | 1        |
| Bathrooms      | 2.5      |
| Covered Patios | 1        |
| Open Patios    | 1        |
| Swimming Pool  | Optional |
| Boma           | Optional |

30m Boundary Line

- Total Living Area: Skillfully crafted for maximum space and comfort.
- Bedrooms: Spacious bedrooms designed for privacy and tranquility.
- Living Room: A welcoming space for relaxation and family gatherings.
- Kitchen: Modern and efficient layout to inspire your culinary adventures.
- Covered Patio: Extend your living space outdoors for entertainment and relaxation.
- Open Patio: Enjoy the open air and sunshine in your personal outdoor retreat.

| Grand total     | \$1485.00 |
|-----------------|-----------|
| Approval fees   | 393.00    |
| House plan cost | 1093.00   |