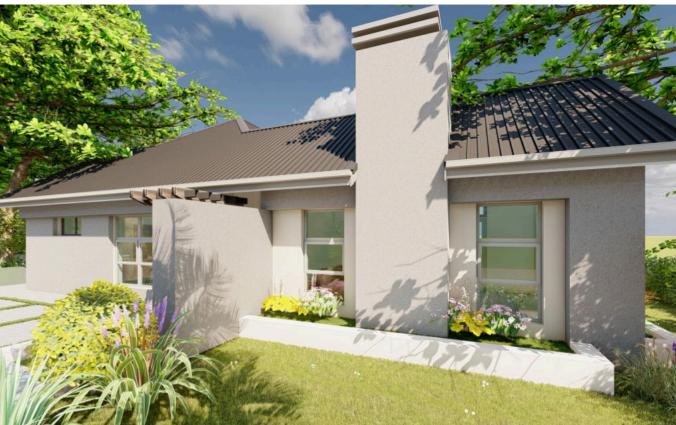

30m Boundary Line

- Floor Area: 146m² Designed for modern families to provide spacious and functional living.
- Bedrooms: Three includes a serene master suite with an ensuite bathroom.
- Bathrooms: 2.5 Features modern fixtures and premium finishes.
- Swimming Pool (Optional) Perfect for relaxation and entertaining.
- Entertainment Patio Ideal for outdoor dining and enjoying tranquil evenings.

| Approval fees | 379.00    |
|---------------|-----------|
| Grand total   | \$1470.00 |